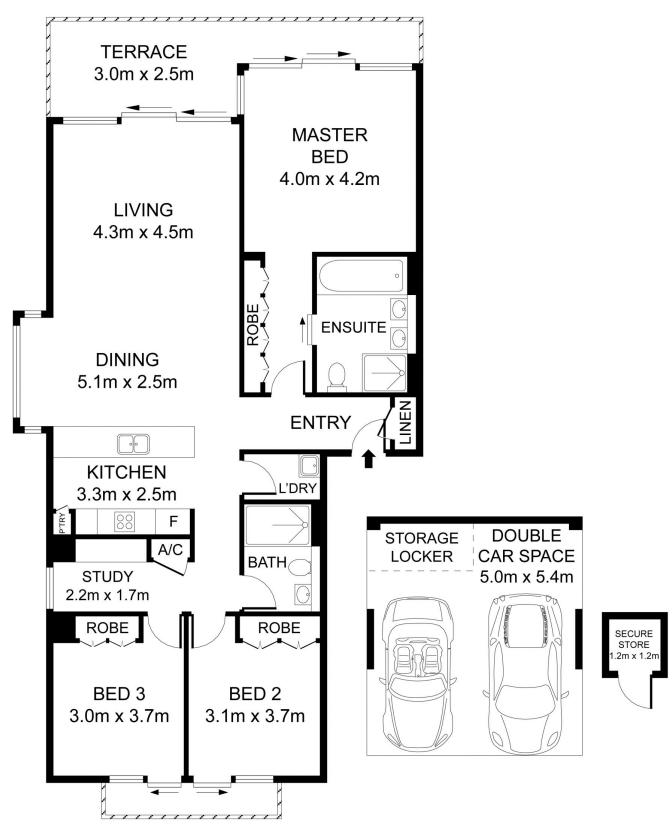

3 📭 2 🖺 2 🖨

**Price:** \$1,590,000

**View :** https://www.assetrealty.com.au/sale/nsw/north-s hore-upper/roseville/residential/apartment/77375

16

Sima Akbarian 02 9498 7799

INTERNAL AREA + BALCONY: 140 SQM APPROX DOUBLE CAR SPACE + STORAGE: 28 SQM APPROX STORAGE ROOM: 2 SQM APPROX TOTAL AREA: 170 SQM APPROX

## 7/8 Nola Road, Roseville

DISCLAIMER: 3D Property View accepts no liability for the accuracy of details contained within our floor plans. All plans are drawn and also checked to the best our ability, however information contained in our floor plans such as area calculations are approximate, and have not been surveyed or drawn to scale. Our floor plans are for representational purposes only and should be used as such. Do not attempt to refer to our floor plans for structural or detailed information.