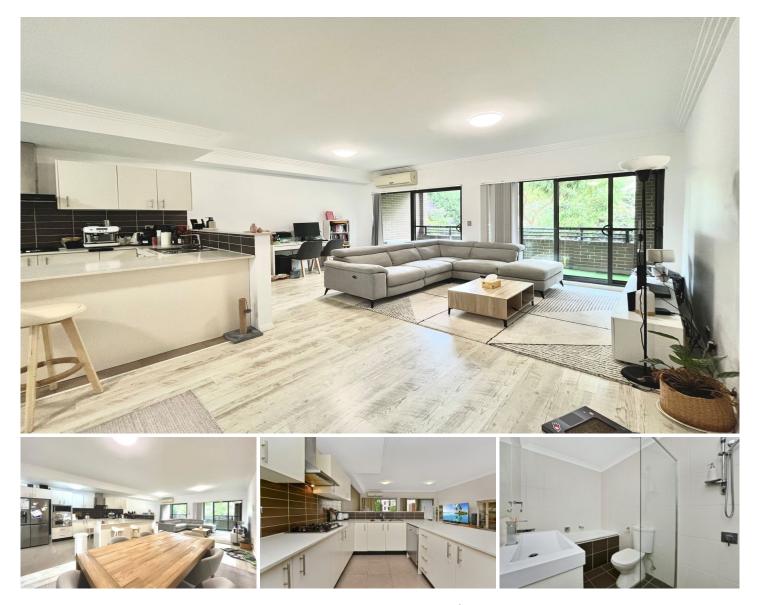

## 603/3-5 Clydesdale Place Pymble NSW

FURNISHED 2 BEDROOM APARTMENT - WALK RAIL

TO APPLY FOR THIS PROPERTY PLEASE GO TO THE WEBSITE:

https://www.2apply.com.au/agency/AssetRealtyGordon and click "APPLY" on this property.

Furnished Full brick 2 bedroom + study area with leafy outlook - Walk Rail

Offered as part of an exclusive 34 apartment which is situated in a cul-de-sac location only 600 metres walk to Pymble station.

View : https://www.assetrealty.com.au/lease/nsw/north-s hore-upper/pymble/residential/apartment/772845 2

Christine Sheridan 02 9498 7799

Features include: