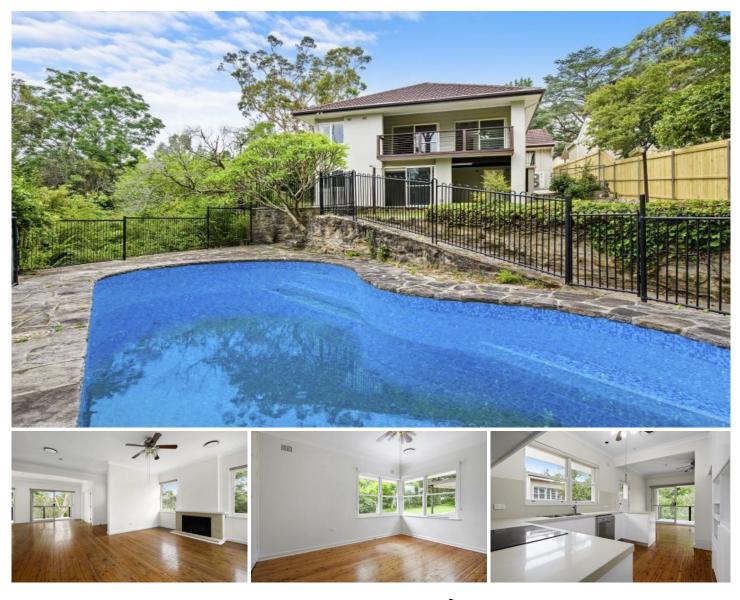

114 Spencer Road Killara NSW

Spacious family home with Pool

Positioned in a peaceful location at the end of a cul-de-sac backing onto the bush reserve and within close proximity of Gordon and Killara Golf courses and added bonus view of part of a fairway it is an ideal family residence.

This light and bright spacious home offers:

- 4 generous bedrooms, large sunny master with built-in wardrobes plus a study

- Spacious lounge with fireplace and dining area opening to covered entertaining balcony with treetop views

- Open plan kitchen with breakfast bar, Belling cooker with induction cooktop & Bosch stainless steel dishwasher

- 2 modern bathrooms with underfloor heating

- Downstairs rumpus room with adjoining bathroom and separate access offers potential in-law accommodation