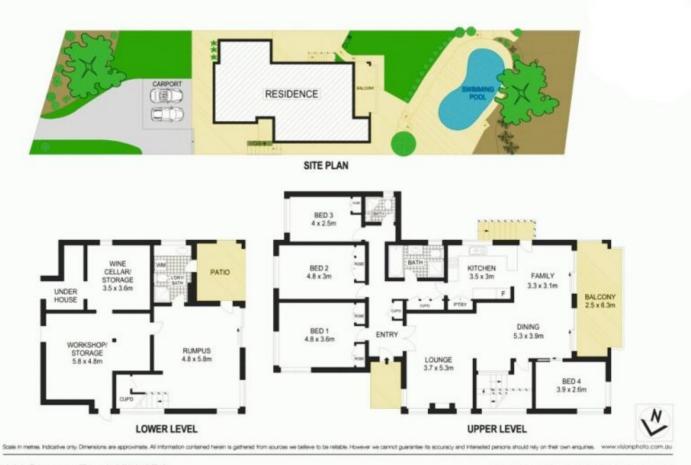

4 🛤 3 🚔 2 🖨

Land Size : 884 sqm

View : https://www.assetrealty.com.au/lease/nsw/n orth-shore-upper/killara/residential/house/77 21874

Christine Sheridan 02 9498 7799

Raymond Chen 0468 997 811

114 Spencer Road, KILLARA

APPROX. INTERNAL FLOOR AREA: 237 SQM