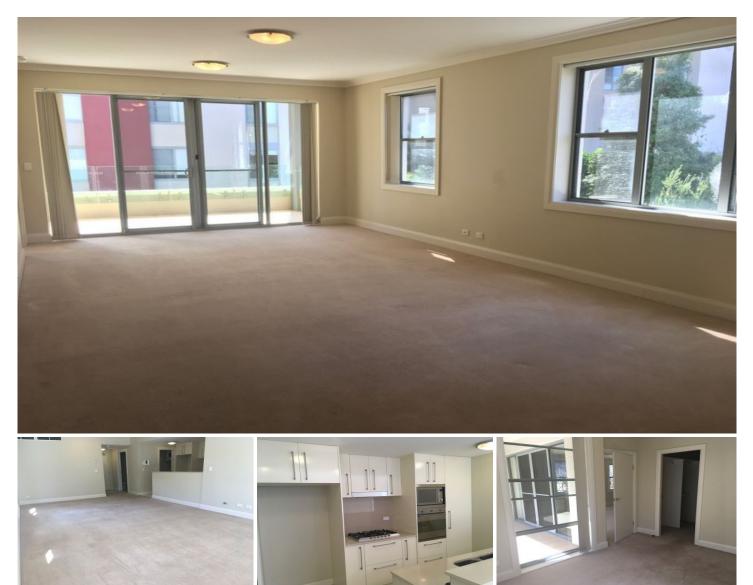

## B205/11 Moree Street Gordon NSW

EXECUTIVE 2 BEDROOM APARTMENT - WALK TO GORDON STATION

Enjoy quality living in this near-new North facing 2 bedroom executive apartment. Spacious open plan living. Gourmet kitchen with Smeg appliances and gas cooktop. Good sized bedrooms, built-in's and main bedroom with WIR and en suite. Features include reverse cycle air conditioning, clothes dryer and microwave. Security building, lift access, covered entertaining balcony, 2 secure car spaces and caged storage area, walk to shops and only minutes walk to train station. Killara High School catchment.