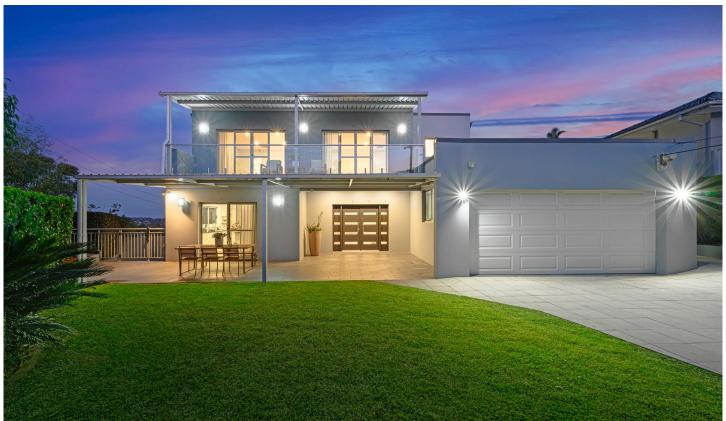

## 111 Koola Avenue East Killara NSW

SOLD ! SOLD ! SOLD BY ANNA CHOW PRIOR TO AUCTION!

High side beauty - Magnificent Family Entertainer with lift access and easy care backyard

Private & Tranquil - In-law/teenagers accommodation with Granny Flat potential (STCA)

This architect-designed residence is located on highside of the quiet part of Koola Ave.. It offers impeccable style and luxury with majestic views across Garigal National Park. Multiple well-proportioned living areas with lift access appointed with the finest of finishes flow seamlessly to a selection of alfresco settings designed for entertaining to offer plenty of space for all ages to spread out and enjoy.

Positioned across 847.5sqm of sun-drenched land, it's in

5 🗀 5 🔓 2 🖨

**Building Size**: 484 sqm **Land Size**: 841 sqm

View : https://www.assetrealty.com.au/sale/nsw

/north-shore-upper/east-killara/residentia