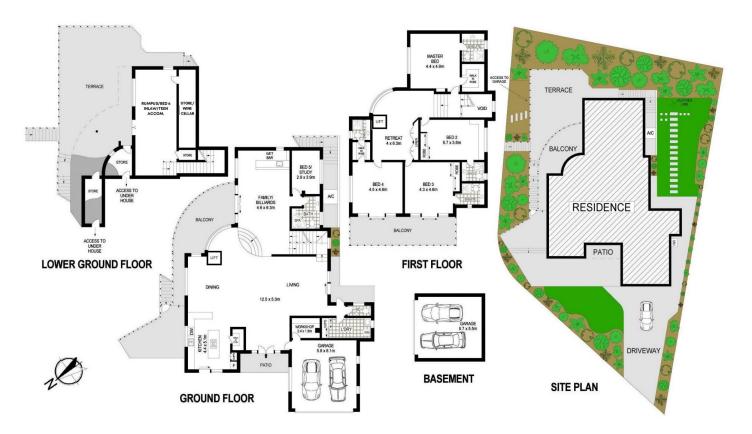

## 111 Koola Avenue, East Killara

APPROX. INTERNAL FLOOR AREA: 484 SQM

DISCLAIMER PLANS SHOWN ARE FOR MARKETING PURPOSES ONLY, ALL DIMENSIONS ARE APPROXIMATE AND NOT TO SCALE. THEY ARE SUBJECT TO ERRORS AND INACCURACIES AND NO LIABILITY WILL BE ACCEPTED. INTERESTED PARTIES SHOULD MAKE THEIR OWN INQUIRIES.