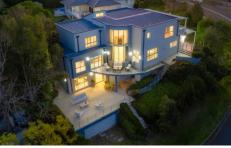

## 111 Koola Avenue East Killara NSW

SOLD ! SOLD ! SOLD BY ANNA CHOW PRIOR TO AUCTION!

High side beauty - Magnificent Family Entertainer with lift access and easy care backyard

Private & Tranquil - In-law/teenagers accommodation with Granny Flat potential (STCA)

This architect-designed residence is located on highside of the quiet part of Koola Ave.. It offers impeccable style and luxury with majestic views across Garigal National Park. Multiple well-proportioned living areas with lift access appointed with the finest of finishes flow seamlessly to a selection of alfresco settings designed for entertaining to offer plenty of space for all ages to spread out and enjoy.

Positioned across 847.5sqm of sun-drenched land, it's in

5 🗀 5 🔓 2 🖨

**Building Size**: 484 sqm **Land Size**: 841 sqm

View : https://www.assetrealty.com.au/sale/nsw

/north-shore-upper/east-killara/residentia