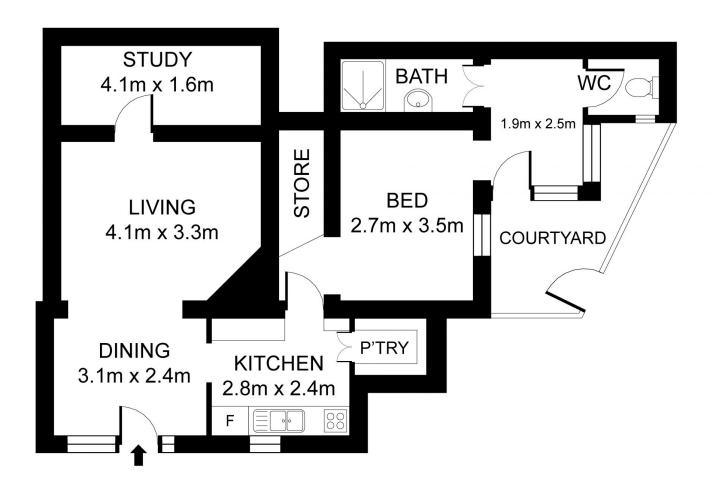

We are offering, on the ground floor, unit 7 which consists of One Bedroom plus Study and walk-in robe, Lounge/dining, modern kitchen with large pantry, 1 bathroom + extra toilet and a courtyard to enjoy that afternoon cup of tea. Single Lock Up Garage and plenty of on street parking. Within the Killara High School catchment area.

1 🚐 1 🚔 1 😭

**Price**: \$ 738,000

**View**: https://www.assetrealty.com.au/sale/nsw/north-s hore-upper/killara/residential/apartment/7707790

Sima Akbarian 02 9498 7799

7/25 Werona Avenue, Killara

INTERNAL AREA INCLUDING COURTYARD: 79 SQM APPROX. LOCK UP GARAGE: 20 SQM APPROX. TOTAL AREA: 99 SQM APPROX.

DISCLAIMER: 3D Property View accepts no liability for the accuracy of details contained within our floor plans. All plans are drawn and also checked to the best our ability, however information contained in our floor plans such as area calculations are approximate, and have not been surveyed or drawn to scale. Our floor plans are for representational purposes only and should be used as such. Do not attempt to refer to our floor plans for structural or detailed information.