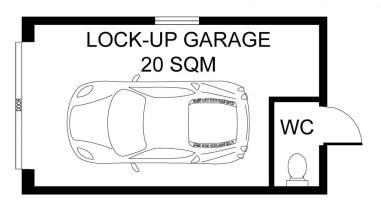

We are offering, on the ground floor, unit 7 which consists of One Bedroom plus Study and walk-in robe, Lounge/dining, modern kitchen with large pantry, 1 bathroom + extra toilet and a courtyard to enjoy that afternoon cup of tea. Single Lock Up Garage and plenty of on street parking. Within the Killara High School catchment area.

1 🚐 1 🚔 1 😭

**Price**: \$ 738,000

**View**: https://www.assetrealty.com.au/sale/nsw/north-s hore-upper/killara/residential/apartment/7707790

Sima Akbarian 02 9498 7799

7/25 Werona Avenue, Killara

INTERNAL AREA INCLUDING COURTYARD: 79 SQM APPROX. LOCK UP GARAGE: 20 SQM APPROX. TOTAL AREA: 99 SQM APPROX.

DISCLAIMER: 3D Property View accepts no liability for the accuracy of details contained within our floor plans. All plans are drawn and also checked to the best our ability, however information contained in our floor plans such as area calculations are approximate, and have not been surveyed or drawn to scale. Our floor plans are for representational purposes only and should be used as such. Do not attempt to refer to our floor plans for structural or detailed information.