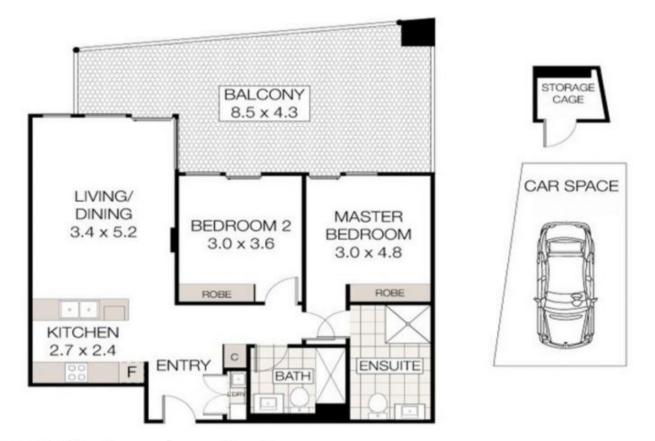

## **B303/3 Fitzsimons Lane Gordon NSW**

North Facing With Large Entertainers Balcony - Total area 112 SQM -

Walk Rail, shopping centre, schools and cafe

This 6 years old security apartment combines contemporary excellence and lifestyle whilst resting in a quiet street. Short stroll to Gordon shopping centre, cafe and station. North facing and generously proportioned, its designer interiors extend out to a vast alfresco terrace that provides an indulgent space for outdoor entertaining

- 2 bedrooms, 2 bathrooms. Total strata area: 112 sqm
- Spacious lounge & dining open to large entertainers balcony
- Modern stone kitchen with gas cooking and dishwasher
- Large bedrooms full of natural light and with built in wardrobes
- Security building, intercom, R/c air conditioning

## B303/3 Fitzsimons Lane, Gordon

DISCLAMMER PLANS SHOWN ARE FOR MARKETING PURPOSES ONLY, ALL DIMENSIONS ARE APPROXIMATE AND NOT TO SCALE. THEY ARE SUBJECT TO ERRORS AND INACCURACIES AND NO LIABILITY WILL BE ACCEPTED. INTERESTED PRAIRES SHOULD MAKE THEIR OWN INCURRES.