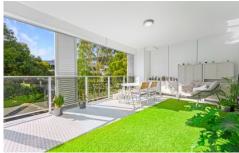

## **B303/3 Fitzsimons Lane Gordon NSW**

North Facing With Large Entertainers Balcony - Total area 112 SQM -

Walk Rail, shopping centre, schools and cafe

This 6 years old security apartment combines contemporary excellence and lifestyle whilst resting in a quiet street. Short stroll to Gordon shopping centre, cafe and station. North facing and generously proportioned, its designer interiors extend out to a vast alfresco terrace that provides an indulgent space for outdoor entertaining

- 2 bedrooms, 2 bathrooms. Total strata area: 112 sqm
- Spacious lounge & dining open to large entertainers balcony
- Modern stone kitchen with gas cooking and dishwasher
- Large bedrooms full of natural light and with built in wardrobes
- Security building, intercom, R/c air conditioning