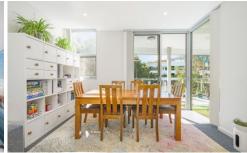

- 2 bedrooms, 2 bathrooms. Total strata area: 112 sqm
- Spacious lounge & dining open to large entertainers balcony
- Modern stone kitchen with gas cooking and dishwasher
- Large bedrooms full of natural light and with built in wardrobes
- Security building, intercom, R/c air conditioning