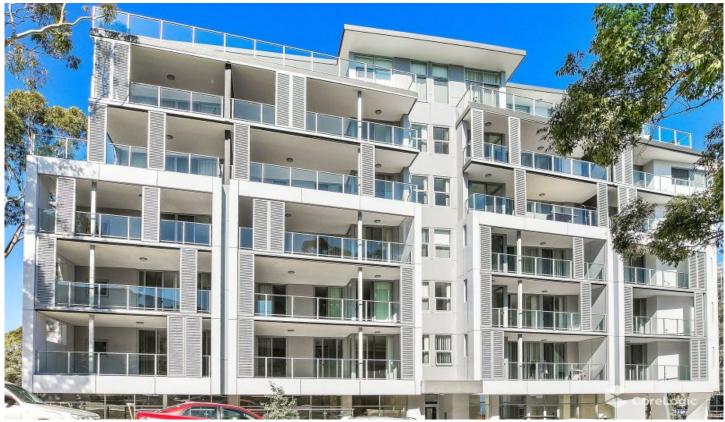

## **B303/3 Fitzsimons Lane Gordon NSW**

North Facing With Large Entertainers Balcony - Total area 112 SQM -

Walk Rail, shopping centre, schools and cafe

This 6 years old security apartment combines contemporary excellence and lifestyle whilst resting in a quiet street. Short stroll to Gordon shopping centre, cafe and station. North facing and generously proportioned, its designer interiors extend out to a vast alfresco terrace that provides an indulgent space for outdoor entertaining