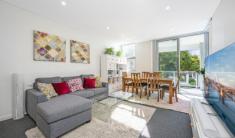

- 2 bedrooms, 2 bathrooms. Total strata area: 112 sqm
- Spacious lounge & dining open to large entertainers balcony
- Modern stone kitchen with gas cooking and dishwasher
- Large bedrooms full of natural light and with built in wardrobes
- Security building, intercom, R/c air conditioning