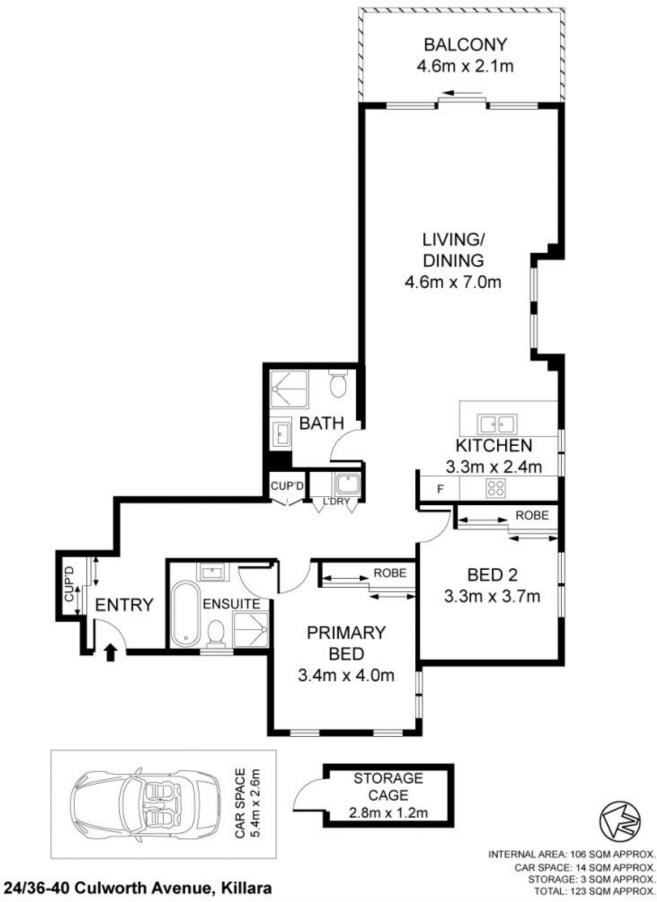

## 2 🛤 2 🖕 1 🚘

Price : For sale - \$920,000

View : https://www.assetrealty.com.au/sale/nsw/north-s hore-upper/killara/residential/apartment/7701114

Sima Akbarian 02 9498 7799

Ari Akbarian 02 9498 7799

DISCLAIMER: 3D Property View accepts no liability for the accuracy of details contained within our floor plans. All plans are drawn and also checked to the best our ability, however information contained in our floor plans such as area calculations are

ASSET

approximate, and have not been surveyed or drawn to scale. Our floor plans are for representational purposes only and should be used as such. Do not attempt to refer to our floor plans for structural or detailed information.