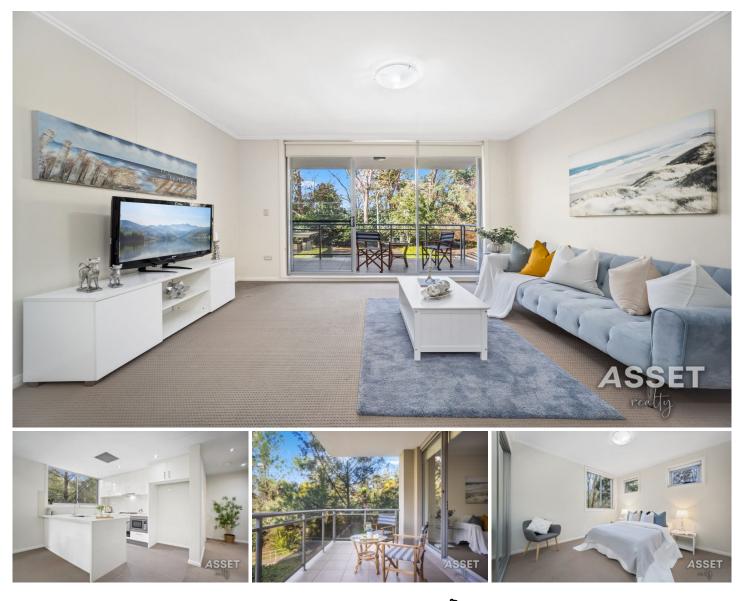

## 24/36-40 Culworth Avenue Killara NSW

This full brick two bedroom apartment combining the best elements of apartment living, located on the prestigious east-side Killara is ultra-convenient offering a 250m walk to rail, local shops and parks.

Spacious light airy interiors, a sun drenched balcony that create an idyllic backdrop for effortless, sophisticated living and relaxed entertaining, perfect for down-sizers, family and investors alike.

? Spacious Open plan living & dining room flows to sun filled under cover balcony

? Sleek designer gas kitchen with stone benchtops, high quality appliances

? Master bedroom with built-ins & ensuite with free-standing bathtub

? Generous 2nd bedroom with built-in robe

? Internal laundry with dryer & built-in storage