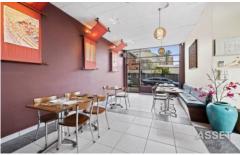

This property presents an excellent opportunity for both investors and owner occupiers to run the restaurant or retail.

- Boasting ground floor entry, with floor to roof windows. R/C air conditioners
- 51 sqm. + 14 sqm car space. Current owner occupy. 30 seats capacity in the restaurant.
- High quality fit out with full commercial kitchen; grease trap and exhaust
- Flexible opportunity : Perfect for owner occupiers and/or