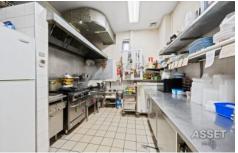

This property presents an excellent opportunity for both investors and owner occupiers to run the restaurant or retail.

- Boasting ground floor entry, with floor to roof windows. R/C air conditioners
- 51 sqm. + 14 sqm car space. Current owner occupy. 30 seats capacity in the restaurant.
- High quality fit out with full commercial kitchen; grease trap and exhaust
- Flexible opportunity : Perfect for owner occupiers and/or