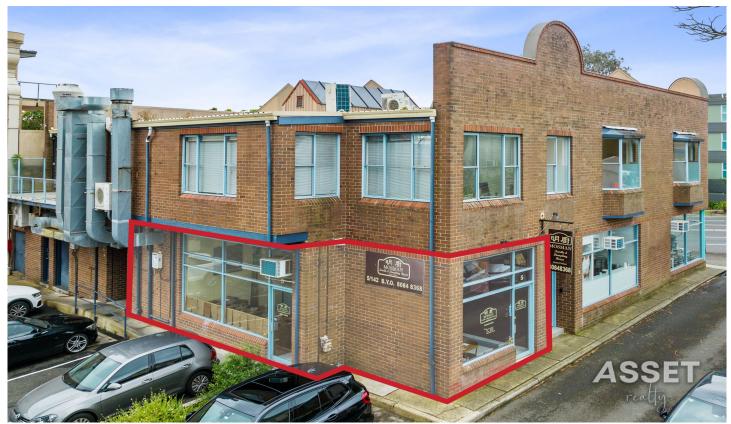

## 5/142-144 Spit Road Mosman NSW

This property is situated in the exclusive suburb of Mosman. Prime location at the northern end of Spit Road. Walking distance to Mosman Shopping Centre.10 mins walk to Balmoral Beach. Only moments to public transport. It also benefits from ample parking options nearby.

This property presents an excellent opportunity for both investors and owner occupiers to run the restaurant or retail.

- Boasting ground floor entry, with floor to roof windows. R/C air conditioners
- 51 sqm. + 14 sqm car space. Current owner occupy. 30 seats capacity in the restaurant.
- High quality fit out with full commercial kitchen; grease trap and exhaust
- Flexible opportunity : Perfect for owner occupiers and/or

Building Size: 65 sqm

View : https://wwv

: https://www.assetrealty.com.au/sale/nsw /north-shore-lower/mosman/commercial/ retail/7701099

Anna Chow 02 9498 7799

CAR SPACE 5.4m x 2.6m