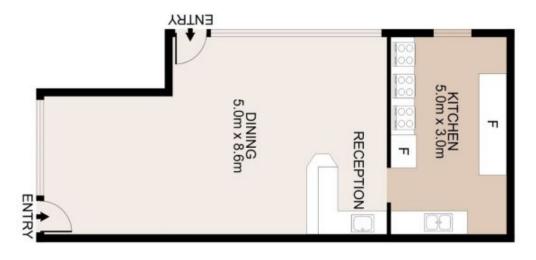

## 5/142-144 Spit Road, Mosman

ASSET MISCLANGE PLANS SHOWN ARE FOR MARETHIN PURPOSES ONLY, ALL DIMENSIONS ARE APPROXIMATE AND NOT TO SCALE, THEY ARE SUBJECT TO BROOKS AND NO LIBELTY WILL BE ACCEPTED, INTERESTED PARTIES SHOULD MAKE THER CORN INDUISES.