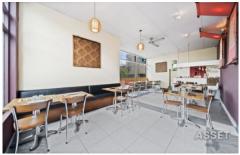

This property presents an excellent opportunity for both investors and owner occupiers to run the restaurant or retail.

- Boasting ground floor entry, with floor to roof windows. R/C air conditioners
- 51 sqm. + 14 sqm car space. Current owner occupy. 30 seats capacity in the restaurant.
- High quality fit out with full commercial kitchen; grease trap and exhaust
- Flexible opportunity : Perfect for owner occupiers and/or