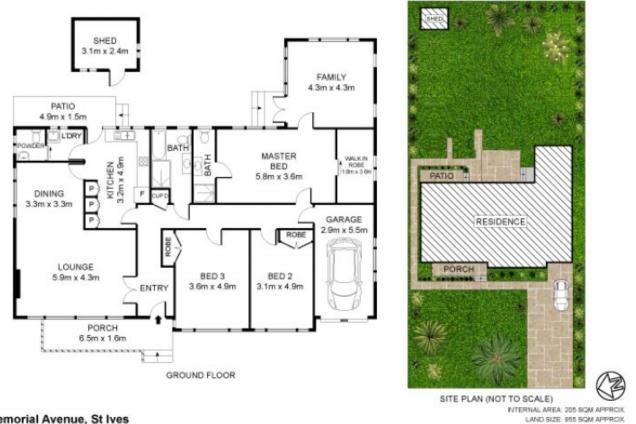

This rare development opportunity is presented to the market for the first time in over 38 years and there is scope to construct ten large three-bedroom units, subject to council approval. The house is fully habitable and could also suit those placing a premium on the location and convenience with renovation and building your dream home, an option here. The brick house comprises of three/four bedrooms with a large master bedroom both with built-in robes and walk-in-robes, respectively.

There is an eat-in Kitchen centrally located to the L-shaped lounge/dining, internal laundry with full bathroom and level backyard with entertaining patio. Air-conditioning and polish

## 15A Memorial Avenue, St Ives

DISCLAWER: 3D Property View accepts no liability for the accuracy of details contained within our foor plane. All plane are drawn and also drawned to the best our ability, however information contrained in our floor planes such as an calculations are approximate, and have not been surveyed or down to social. Our floor planes for more sentiated purposes only and should be used as such. Do not attempt to refer to our floor planes for structural or detailed information.