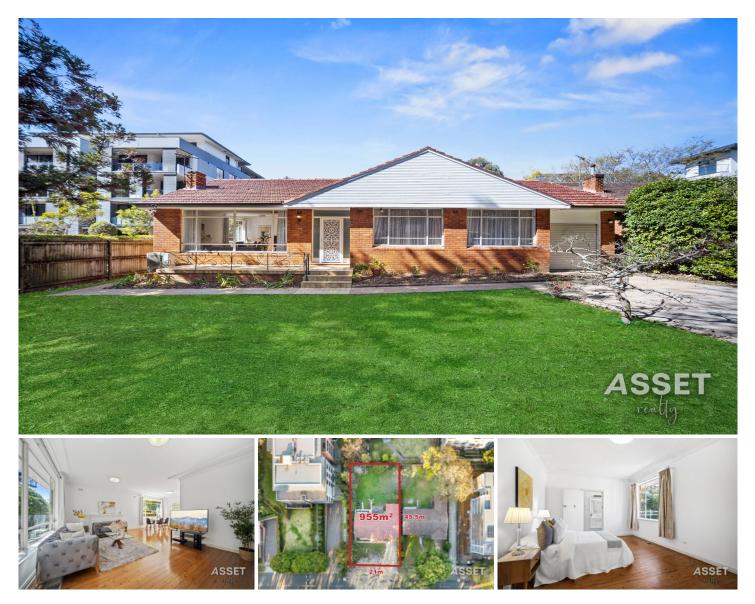

## 15a Memorial Avenue St Ives NSW

Once in a lifetime opportunity - 1st time offered in 38 years Positioned in the heart of St Ives and adjacent to St Ives Village Green is this R4 zoned (high density), rectangular shaped parcel of land, offering a flat 955sqm (approx.) with a 21m (approx.) frontage.

This rare development opportunity is presented to the market for the first time in over 38 years and there is scope to construct ten large three-bedroom units, subject to council approval. The house is fully habitable and could also suit those placing a premium on the location and convenience with renovation and building your dream home, an option here. The brick house comprises of three/four bedrooms with a large master bedroom both with built-in robes and walk-in-robes, respectively.

There is an eat-in Kitchen centrally located to the L-shaped lounge/dining, internal laundry with full bathroom and level backyard with entertaining patio. Air-conditioning and polish

## 4 🛤 3 🚔 1 🚘

- Price : \$ 4,608,000
- Land Size View
- Land Size : 955.3 sqm
  - : https://www.assetrealty.com.au/sale/nsw/no rth-shore-upper/st-ives/residential/house/77 00268

Ari Akbarian 02 9498 7799