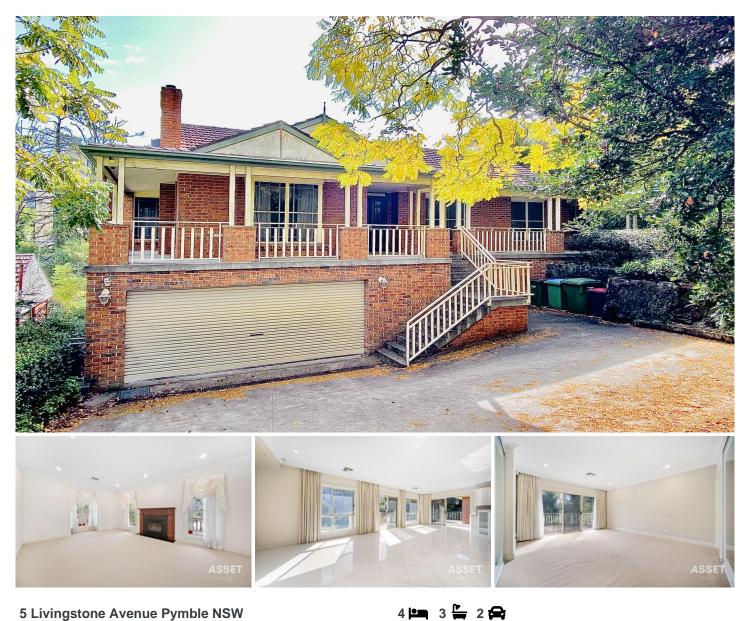

## **5 Livingstone Avenue Pymble NSW**

Large Family Home - Walk to Rail

Double storey home in the premier street of Livingstone Avenue only 350 metres walk from Pymble train station. There is a double lock up garage at the base of the home with huge under house storage.

This large spacious home offers;

- 4 bedrooms all with built-in wardrobes and main bedroom with ensuite

- Formal lounge with fireplace, separate dining and family room plus study

- Large eat-in kitchen with gas cooking adjoining family room

- 3 bathrooms, main bathroom with spa bath
- Double lockup garage with extra off street parking

**Christine Sheridan** 02 9498 7799

**Raymond Chen** 0468 997 811