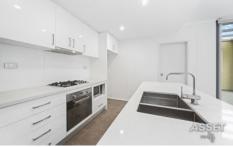

- Brand new carpet
- North facing living/dining area flowing to large sized balcony with privacy panels
- A large study room which is possible to be 2nd bedroom
- Floor to ceiling glass doors maximize natural lighting
- Quality kitchen appliances, stone benchtops
- Bedroom with built in robes
- Bathroom with shower and separate bathtub
- Ducted Air conditioning