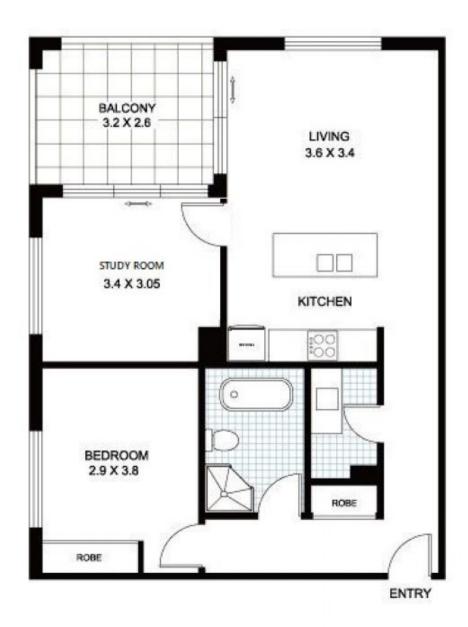

## 20/5-15 Boundary Street Roseville NSW

North Facing One Bedroom Apartment Plus a Large Study Room

This north facing apartment is just minutes' walk from Roseville Station and with easy access to Chatswood CBD, sought-after schools, and all other amenities. It offers: Features:

- Brand new carpet
- North facing living/dining area flowing to large sized balcony with privacy panels
- A large study room which is possible to be 2nd bedroom
- Floor to ceiling glass doors maximize natural lighting
- Quality kitchen appliances, stone benchtops
- Bedroom with built in robes
- Bathroom with shower and separate bathtub
- Ducted Air conditioning