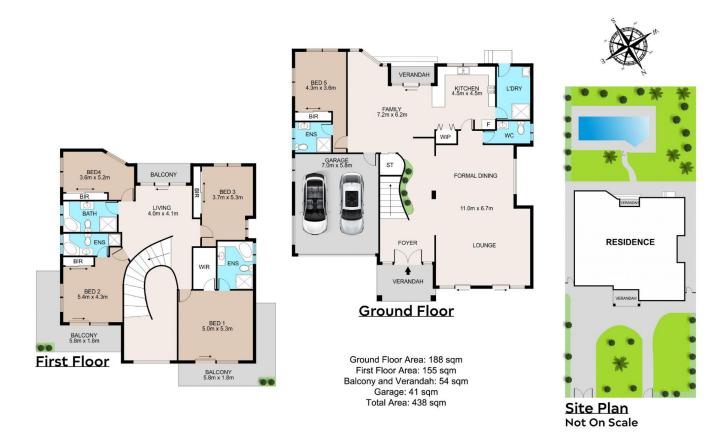

## 131 Springdale Road, East Killara

DISCLAIMER: PLANS SHOWN ARE FOR MARKETING PURPOSES ONLY, ALL DIMENSIONS ARE APPROXIMATE AND NOT TO SCALE. THEY ARE SUBJECT TO ERRORS AND INACCURACIES AND NO LIABILITY WILL BE ACCEPTED, INTERESTED PARTIES SHOULD MAKE THEIR OWN INQUIRIES.