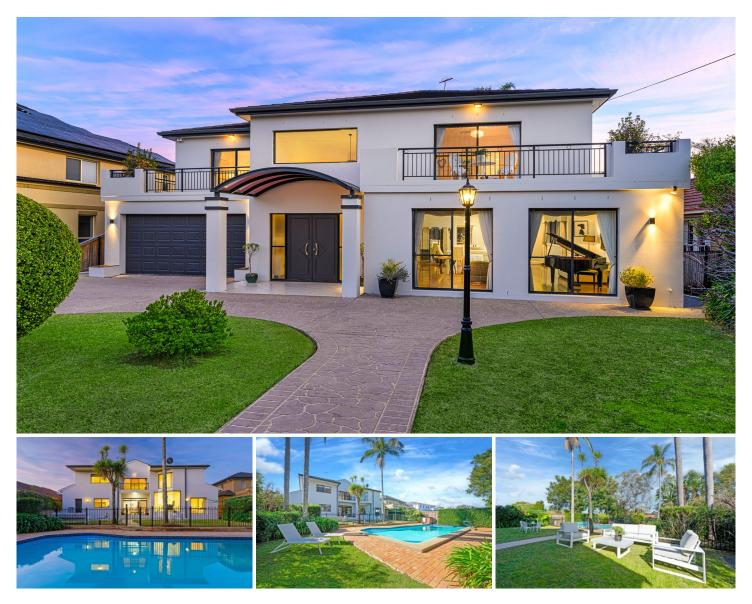

## 131 Springdale Road East Killara NSW

SOLD BY ANNA CHOW AT STREET RECORD IN EAST KILLARA SINCE 2011

1012 sqm - FULL BRICK MASTERBUILT ARCHITECTURAL DESIGN LUXURY MANSION WITH 20.1M FRONTAGE & CHATSWOOD DISTRICT VIEWS -WALK BUS, KILLARA HIGH & RAIL

This magnificent masterbuilt full brick architectural design family residence with concrete slabs sets on a prized 1012 sqm of level land on arguably the most exclusive street in East Killara. Millionaire and executive homes are nearby.

Boasting magnificent grand foyer entry with double height grandeur, this stunning masterpiece is bathed in natural light. It offers formal and casual living spaces of grand proportions. It is just minutes walk to city bus, Killara High School, park, bus to rail and Lindfield East Public School.