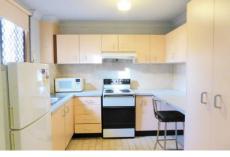

## 3 Milson Road Cremorne NSW

AFFORDABLE STUDIO IN TOP LOCATION - Electricity usage included in the rent

This studio located on the ground floor of a high side apartment block features:

- Spacious kitchen with electric cooking, microwave & fridge
- Comfortable sized lounge/bedroom with sofa bed & wardrobes
- Combined internal laundry/Bathroom with washing machine and Dryer
- Walk to the ferry & other transport
- Close to the water/parks
- Approx 3 minute walk to Ferry, bus at door to City.