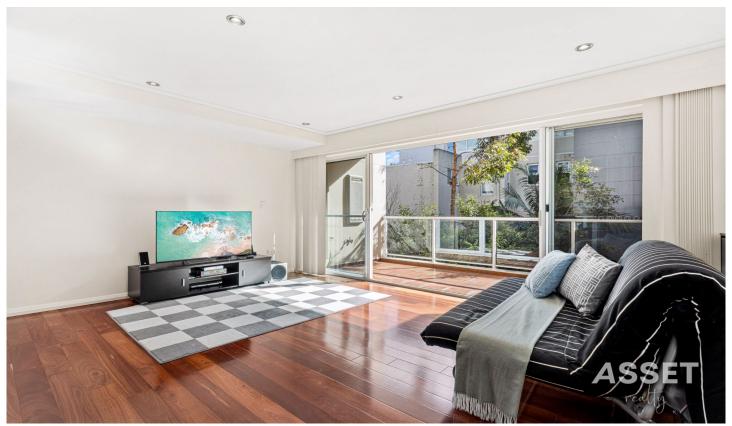

## 9/29-33 Dumaresq Street Gordon NSW

North facing One bedroom apartment set in the heart of Gordon - Walk to Gordon Shopping Centre and Train station - Invest or Move-in

This luxurious apartment can entertain friends and family by opening the bedroom to lounge and dining with two bi-fold screens, offering a sought-after lifestyle of convenience and comfort, is a contemporary complex that optimises space and privacy, with level access from the street. This secure apartment boasts quality finishes and a stylish fresh design throughout. Situated in a premier location. Highly convenient, short walk to Gordon Shopping centre and train station. First home buyers, downsizers and investors delights.

- Luxurious apartment with north-facing balcony
- Full brick and concrete construction, security intercom/entry