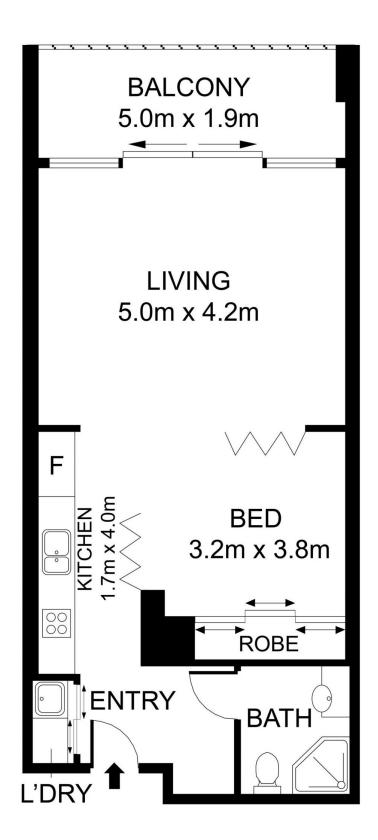

## 9/29-33 Dumaresq Street Gordon NSW

North facing One bedroom apartment set in the heart of Gordon - Walk to Gordon Shopping Centre and Train station - Invest or Move-in

This luxurious apartment can entertain friends and family by opening the bedroom to lounge and dining with two bi-fold screens, offering a sought-after lifestyle of convenience and comfort, is a contemporary complex that optimises space and privacy, with level access from the street. This secure apartment boasts quality finishes and a stylish fresh design throughout. Situated in a premier location. Highly convenient, short walk to Gordon Shopping centre and train station. First home buyers, downsizers and investors delights.

- Luxurious apartment with north-facing balcony
- Full brick and concrete construction, security intercom/entry

DISCLAIMER: 3D Property View accepts no liability for the accuracy of details contained within our floor plans. All plans are drawn and also checked to the best our ability, however information contained in our floor plans such as area calculations are approximate, and have not been surveyed or drawn to scale. Our floor plans are for representational purposes only and should be used as such. Do not attempt to refer to our floor plans for structural or detailed information.