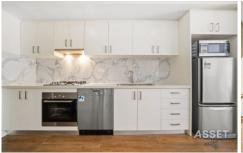

## 9/29-33 Dumaresq Street Gordon NSW

North facing One bedroom apartment set in the heart of Gordon - Walk to Gordon Shopping Centre and Train station - Invest or Move-in

This luxurious apartment can entertain friends and family by opening the bedroom to lounge and dining with two bi-fold screens, offering a sought-after lifestyle of convenience and comfort, is a contemporary complex that optimises space and privacy, with level access from the street. This secure apartment boasts quality finishes and a stylish fresh design throughout. Situated in a premier location. Highly convenient, short walk to Gordon Shopping centre and train station. First home buyers, downsizers and investors delights.