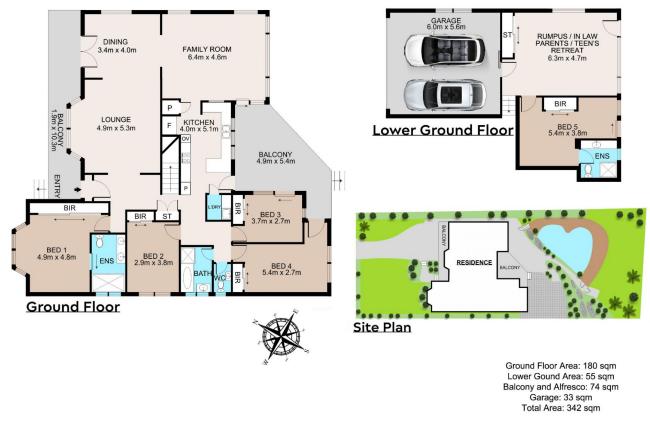

## 65 Barrie St, East Killara

DISCLAIMER: PLANS SHOWN ARE FOR MARKETING PURPOSES ONLY, ALL DIMENSIONS ARE APPROXIMATE AND NOT TO SCALE. THEY ARE SUBJECT TO ERRORS AND INACCURACIES AND NO LIABILITY WILL BE ACCEPTED. INTERESTED PARTIES SHOULD MAKE THEIR OWN INQUIRES.