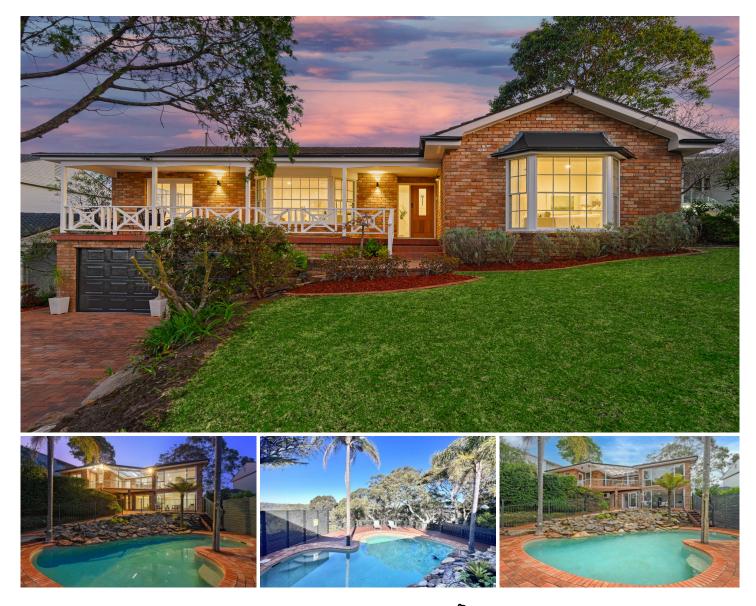

## 65 Barrie Street East Killara NSW

## SOLD PRIOR TO AUCTION ! ANOTHER SOLD BY ANNA CHOW

This renovated sun-drenched 2 storey residence is set on the high side of the street with land size of 1024 sqm. It provides magnificent and uninterrupted views from the front and the rear balconies. Offering spacious formal lounge, dining room, family room upstairs opens to an outdoor entertainers' patio overlooking the pool and breathtaking valley and national park views. Downstairs a big rumpus room with another bedroom with ensuite, is suitable as in-law/teenagers' accommodation with separate entry. Well established manicured easy care landscaped garden with beautiful valley/glimpse water views.

It is only a short walk to National Park & bus to Killara/Lindfield stations, Lindfield East Public. Walk to local shops, Killara High and tennis courts and ovals. Short drive

| 5 🛤 3 🖁 | 2 🛱 |
|---------|-----|
|---------|-----|