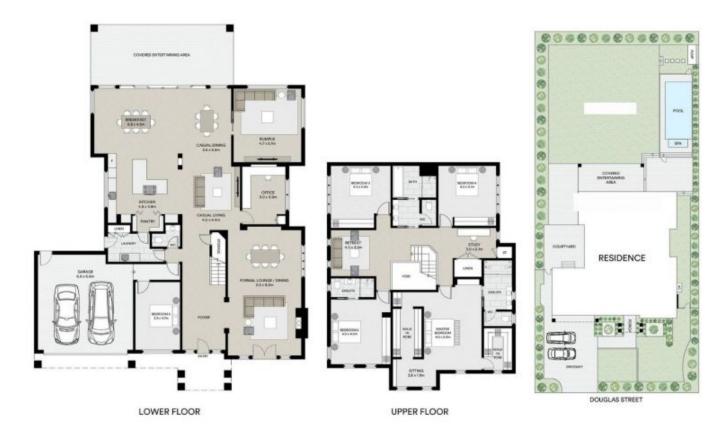

- Superb tiled timber look floors with underfloor heating, high ceilings
- 5 large bedrooms, office, 3.5 bathroom (2 ensuites). R/C air conditioning
- Luxury master with ensuite, his and her robes and sitting/library
- Spacious bedrooms, robes, guest suite with ensuite, teen retreat

## 7 Douglas Street, St Ives

DISCLAMMER PLANS SHOWN ARE FOR MARKETING PLRPOSES ONLY, ALL DIMENSIONS ARE APPROXIMATE AND NOT TO SCALE, THEY ARE SUBJECT TO ERRORS AND INACCURACIES AND NO LIABILITY WILL BE ACCEPTED. INTEREST.