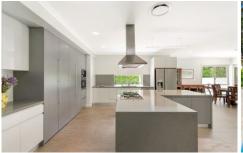

- Superb tiled timber look floors with underfloor heating, high ceilings
- 5 large bedrooms, office, 3.5 bathroom (2 ensuites). R/C air conditioning
- Luxury master with ensuite, his and her robes and sitting/library
- Spacious bedrooms, robes, guest suite with ensuite, teen retreat