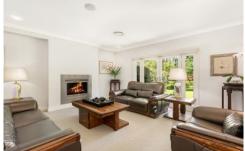

- Superb tiled timber look floors with underfloor heating, high ceilings
- 5 large bedrooms, office, 3.5 bathroom (2 ensuites). R/C air conditioning
- Luxury master with ensuite, his and her robes and sitting/library
- Spacious bedrooms, robes, guest suite with ensuite, teen retreat