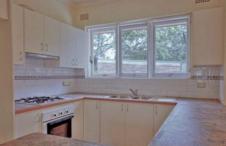

## 2 bedroom Apartment Conveniently Located

- \* Two Bedrooms with built-ins
- \* Combined living & dining opening onto a balcony
- \* Modern gas kitchen with dishwasher
- \* 2 x bathrooms (en-suite to main)
- \* Large lounge/dining opens to patio area
- \* Undercover car space, Air Conditioning
- \* Walk to station, shops
- \* Killara High Catchment