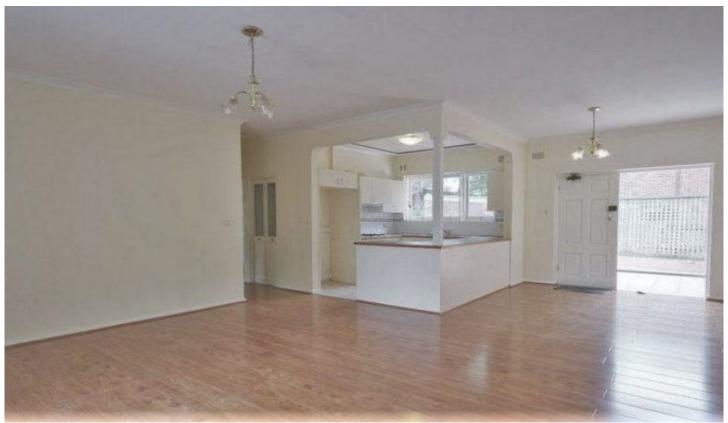

## 2 bedroom Apartment Conveniently Located

- \* Two Bedrooms with built-ins
- \* Combined living & dining opening onto a balcony
- \* Modern gas kitchen with dishwasher
- \* 2 x bathrooms (en-suite to main)
- \* Large lounge/dining opens to patio area
- \* Undercover car space, Air Conditioning
- \* Walk to station, shops
- \* Killara High Catchment