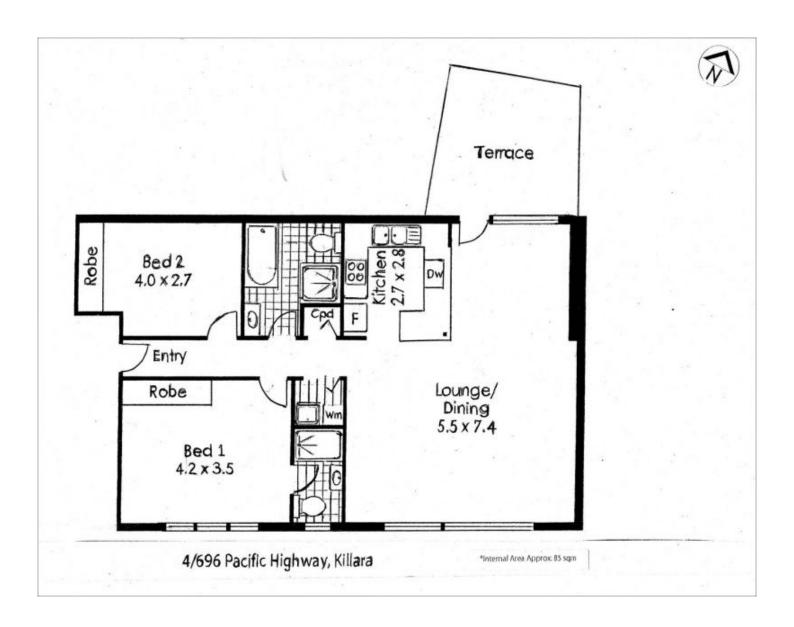

## 4/696 Pacific Highway Killara NSW

## 2 bedroom Apartment Conveniently Located

- \* Two Bedrooms with built-ins
- \* Combined living & dining opening onto a balcony
- \* Modern gas kitchen with dishwasher
- \* 2 x bathrooms (en-suite to main)
- \* Large lounge/dining opens to patio area
- \* Undercover car space, Air Conditioning
- \* Walk to station, shops
- \* Killara High Catchment