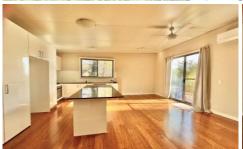

## Flat/9A Beechworth Road Pymble NSW

- Garden/Granny Flat with 2 bedrooms and 1 bathroom
- Spacious living and dining areas with timber flooring all throughout
- Reverse cycle air-conditioning and ceiling fan in living and kitchen/ dining area
- Both bedrooms have large built-in wardrobes and ceiling fans
- Modern kitchen with large island caesarstone bench top and plenty of cupboard space
- Equipped with gas cooking and dishwasher
- Modern bathroom with floor to ceiling tiles, with access