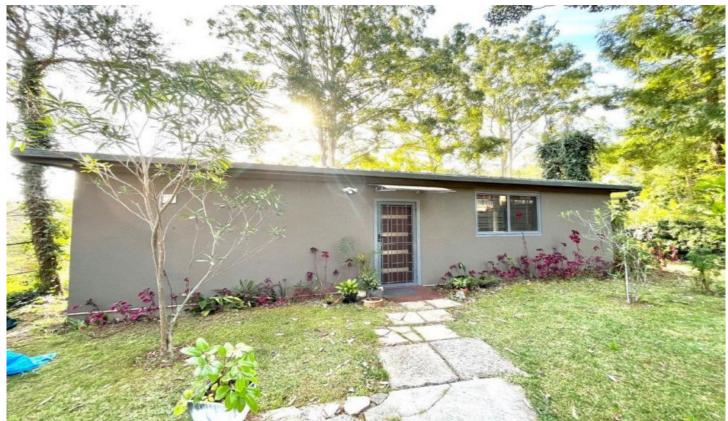

## Flat/9A Beechworth Road Pymble NSW

- Garden/Granny Flat with 2 bedrooms and 1 bathroom
- Spacious living and dining areas with timber flooring all throughout
- Reverse cycle air-conditioning and ceiling fan in living and kitchen/ dining area
- Both bedrooms have large built-in wardrobes and ceiling fans
- Modern kitchen with large island caesarstone bench top and plenty of cupboard space
- Equipped with gas cooking and dishwasher
- Modern bathroom with floor to ceiling tiles, with access