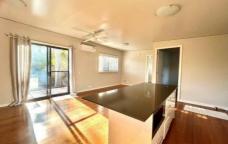

## Flat/9A Beechworth Road Pymble NSW

- Garden/Granny Flat with 2 bedrooms and 1 bathroom
- Spacious living and dining areas with timber flooring all throughout
- Reverse cycle air-conditioning and ceiling fan in living and kitchen/ dining area
- Both bedrooms have large built-in wardrobes and ceiling fans
- Modern kitchen with large island caesarstone bench top and plenty of cupboard space
- Equipped with gas cooking and dishwasher
- Modern bathroom with floor to ceiling tiles, with access