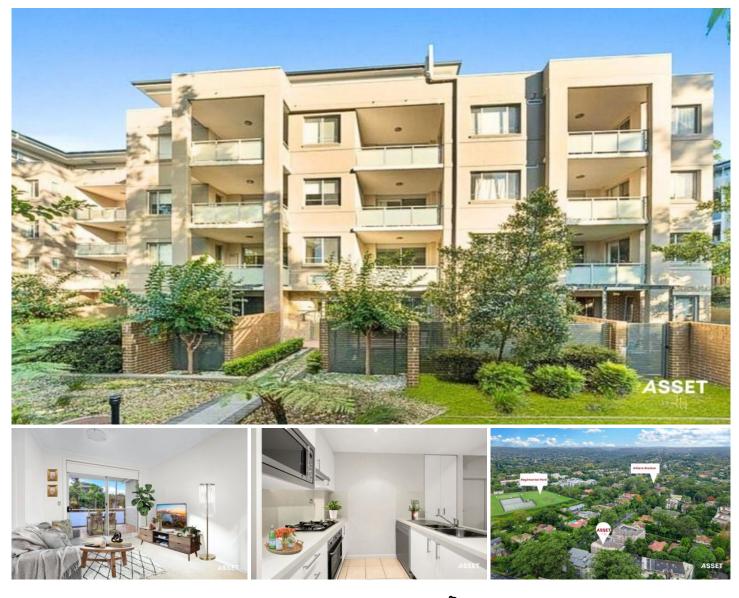

## 33/26-30 Marian Street Killara NSW

North Facing Large One Bedroom Apartment - Leafy Outlooks - Walk to Rail

This modern apartment set in a contemporary full-brick development is perfect for a premier entry into a prestige market or investment. It is quietly nestled within a desirable complex a short 350m to Killara Station and close to Gordon and Lindfield village shops.

## Accommodation Features:

- North facing, quiet and peaceful street setting

- Sun-filled living and dining area leading to balcony with leafy outlooks

- Modern chef's kitchen with stainless steel appliances, gas cooking and plenty of storage

- Generous bedroom with built-in wardrobes

- Video intercom, ducted reverse cycle air-conditioning, Internal laundry