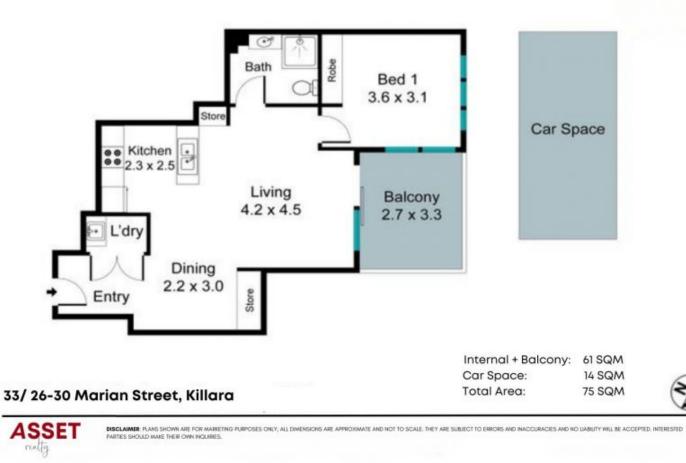

## Accommodation Features:

- North facing, quiet and peaceful street setting

- Sun-filled living and dining area leading to balcony with leafy outlooks

- Modern chef's kitchen with stainless steel appliances, gas cooking and plenty of storage

- Generous bedroom with built-in wardrobes

- Video intercom, ducted reverse cycle air-conditioning, Internal laundry