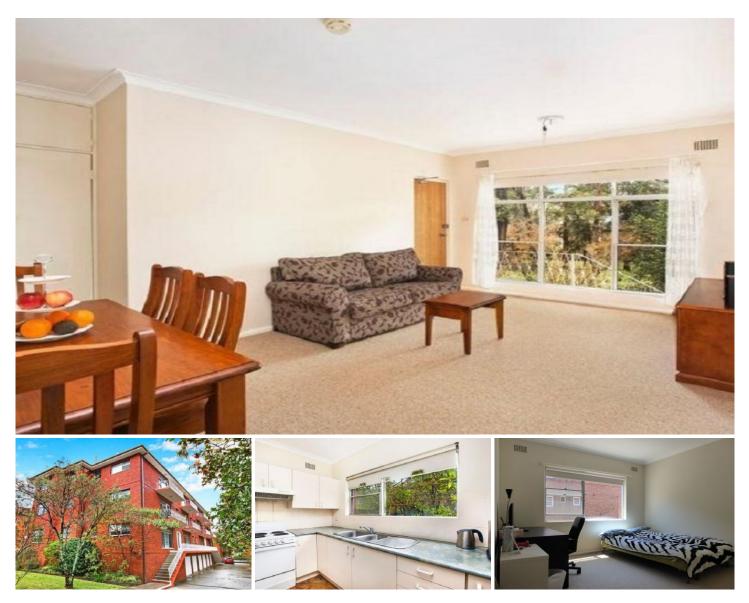

## 1/65 Werona Avenue Gordon NSW

Great Location, Short Walk to Gordon Station and Shops

This 1st floor 2 bedroom apartment is located just a short stroll down from Gordon Train Station, shops and local cafes.

Some of the features included are:-

Two bright bedrooms, main with built-in wardrobes,

Large combined lounge and dining room with built-in storage cupboard,

Light filled interior, leafy outlook from most windows, kitchen with electric cooker.

Fully renovated Floor to ceiling tiled bathroom with separate shower and bath,

Internal laundry,

Single lock-up garage,

Only twelve apartments within the building,

View : https://www.assetrealty.com.au/lease/nsw/north-s hore-upper/gordon/residential/apartment/763391 1