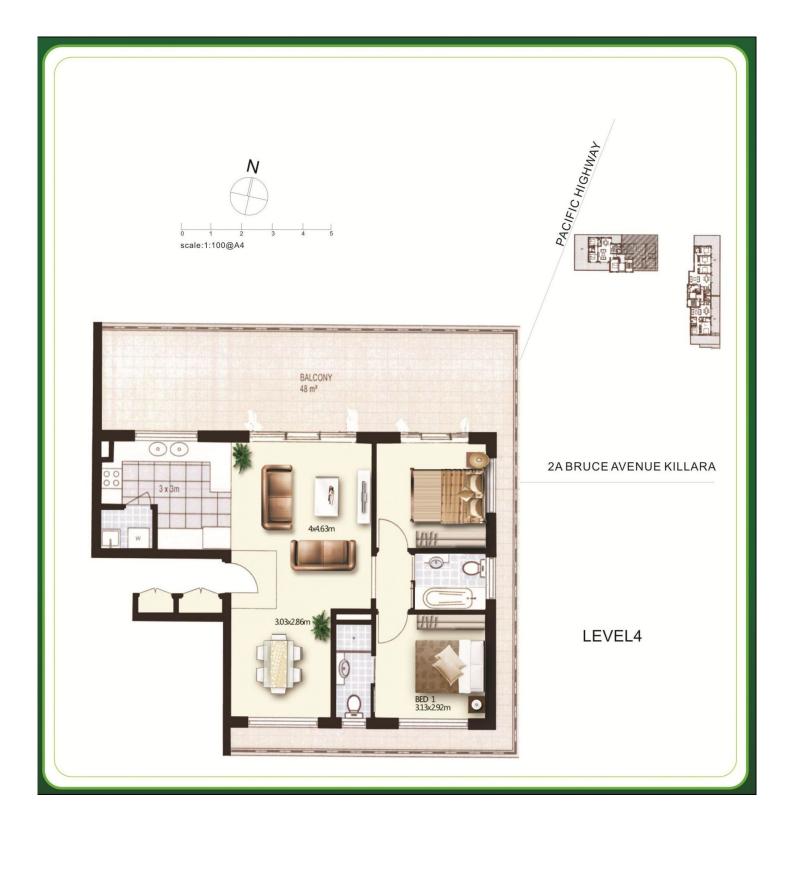

16/2A Bruce Avenue Killara NSW

Sunny 2 bedroom apartment

This modern light filled 2 bedroom apartment on the top floor has district views and huge balcony, this home features bright open plan living and offers a convenient, relaxing and comfortable lifestyle.

## Features include:

2 bedrooms, 2 bathrooms (1 en-suite)
Open planning living room opening to large balcony
Miele appliances & Caesar Stone benchtops
Timber floor through
Separate laundry with dryer
Externally ducted range hood
Large storage cage