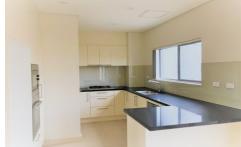

## Features include:

2 bedrooms, 2 bathrooms (1 en-suite)
Open planning living room opening to large balcony
Miele appliances & Caesar Stone benchtops
Timber floor through
Separate laundry with dryer
Externally ducted range hood
Large storage cage