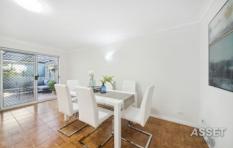

- Sunny & airy with a northerly aspect large living room
- Open plan kitchen with large bay window, a gas cooker and a breakfast bench opens to dining area flowing to covered alfresco dining and entertaining area
- Three generous bedrooms all with built-in robes, master with ensuites
- Large main bathroom appointed with separate shower and tub, additional powder room downstairs
- Private backyard with a generous child-friendly level lawn,