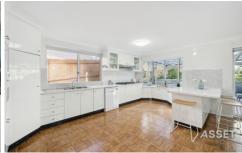

- Sunny & airy with a northerly aspect large living room
- Open plan kitchen with large bay window, a gas cooker and a breakfast bench opens to dining area flowing to covered alfresco dining and entertaining area
- Three generous bedrooms all with built-in robes, master with ensuites
- Large main bathroom appointed with separate shower and tub, additional powder room downstairs
- Private backyard with a generous child-friendly level lawn,