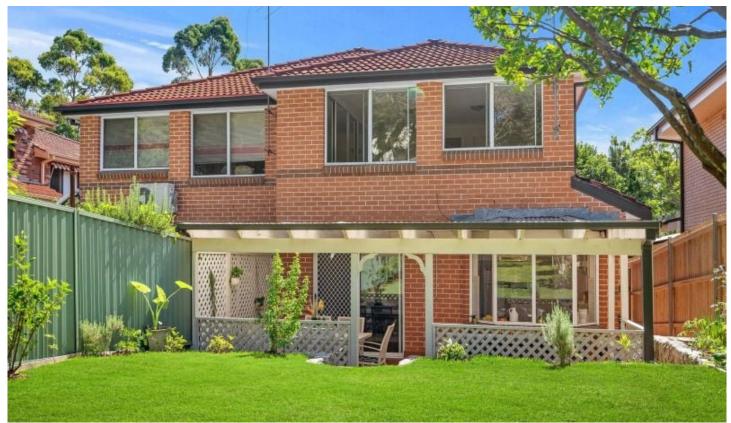

## 21A Neringah Avenue Wahroonga NSW

This beautifully presented solid full brick home set on high side of a peaceful street. Short stroll to the train station, village shops, & local reserves, within walking distance of Wahroonga Public School, and close to a selection of elite private schools including Knox Grammar and Abbotsleigh. Easy access to Westfield shopping.

- Sunny & airy with a northerly aspect large living room
- Open plan kitchen with large bay window, a gas cooker and a breakfast bench opens to dining area flowing to covered alfresco dining and entertaining area
- Three generous bedrooms all with built-in robes, master with ensuites
- Large main bathroom appointed with separate shower and tub, additional powder room downstairs
- Private backyard with a generous child-friendly level lawn,

3 📭 2 🔓 1 🗬

**Building Size**: 326 sqm **Land Size**: 408 sqm

View : 408 sqr

: https://www.assetrealty.com.au/sale/nsw /north-shore-upper/wahroonga/residenti

al/semi-detached/7621599

Anna Chow 02 9498 7799