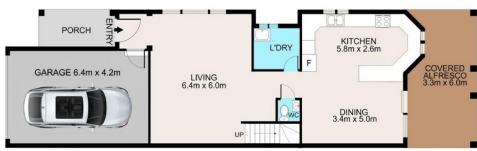

## **Ground Floor**

First Floor

Site Plan

## 21a Neringah Avenue, North Wahroonga

DISCLAIMER: PLANS SHOWN ARE FOR MARKETING PURPOSES ONLY, ALL DIMENSIONS ARE APPROXIMATE AND NOT TO SCALE. THEY ARE SUBJECT TO ERRORS AND INACCURACIES AND NO LIABILITY WILL BE ACCEPTED. INTERESTED PARTIES SHOULD MAKE THEIR OWN INQUIRES.