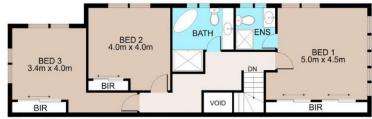

## **Ground Floor**

First Floor

Site Plan

## 21a Neringah Avenue, North Wahroonga

DISCLAIMER: PLANS SHOWN ARE FOR MARKETING PURPOSES ONLY, ALL DIMENSIONS ARE APPROXIMATE AND NOT TO SCALE. THEY ARE SUBJECT TO ERRORS AND INACCURACIES AND NO LIABILITY WILL BE ACCEPTED. INTERESTED PARTIES SHOULD MAKE THEIR OWN INQUIRES.