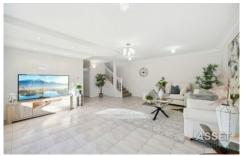

- Sunny & airy with a northerly aspect large living room
- Open plan kitchen with large bay window, a gas cooker and a breakfast bench opens to dining area flowing to covered alfresco dining and entertaining area
- Three generous bedrooms all with built-in robes, master with ensuites
- Large main bathroom appointed with separate shower and tub, additional powder room downstairs
- Private backyard with a generous child-friendly level lawn,