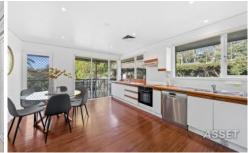

- ? Upper and lower-level living zones perfect for large and extended families
- ? Spacious eat-in kitchen flowing to a covered deck framed by district views
- ? Induction cooking, stainless steel appliances and plenty