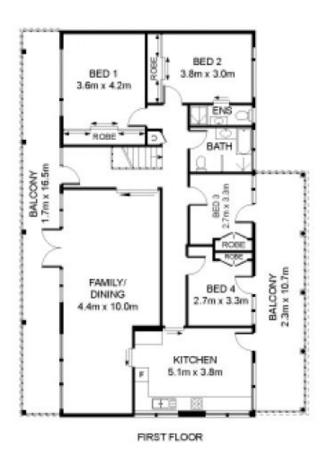

58 Yarrabung Road, St Ives

INTERNAL AREA: 299 SQM APPROX

DISCLAMER: 3D Property View accepts no hability for the accuracy of details contained within our floor plans. All plans are drawn and also checked to the best our ability, however information contained in our floor plans such as area calculations are approximate, and have not been surveyed or drawn to scale. Our floor plans are for representational purposes only and should be used as such. Do not attempt to refer to our floor plans for structural or detailed information.