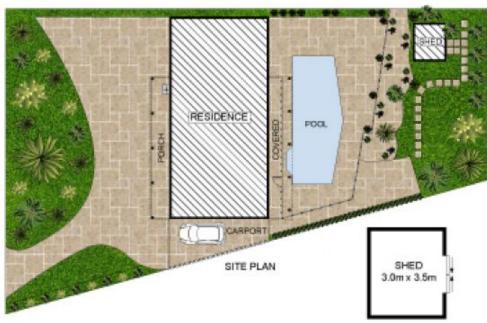

58 Yarrabung Road, St Ives

INTERNAL AREA: 299 SQM APPROX

DISCLAMER: 3D Property View accepts no hability for the accuracy of details contained within our floor plans. All plans are drawn and also checked to the best our ability, however information contained in our floor plans such as area calculations are approximate, and have not been surveyed or drawn to scale. Our floor plans are for representational purposes only and should be used as such. Do not attempt to refer to our floor plans for structural or detailed information.