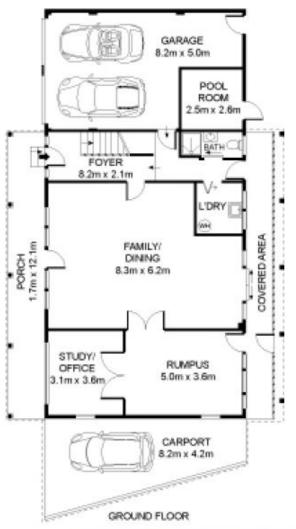

58 Yarrabung Road, St Ives

INTERNAL AREA: 299 SQM APPROX

DISCLAMER: 3D Property View accepts no hability for the accuracy of details contained within our floor plans. All plans are drawn and also checked to the best our ability, however information contained in our floor plans such as area calculations are approximate, and have not been surveyed or drawn to scale. Our floor plans are for representational purposes only and should be used as such. Do not attempt to refer to our floor plans for structural or detailed information.