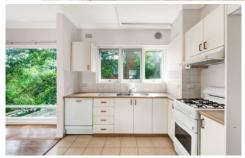

## 2/696 Pacific Highway Killara NSW

Spacious, Quiet Unit!

Set at the rear of the building on the middle level this two bedroom unit is sure to surprise. This property features:

- Functional electric kitchen with gas cooktop and dishwasher
- Neat and tidy bathroom with separate bath and shower
- Two bedrooms, both with built-in wardrobes
- Very large sun filled lounge/dining area flowing onto private balcony with leafy views
- Floating floorboards in living areas, carpet in bedroom
- Additional internal storage
- Single undercover carspace
- Ground level access
- Killara High School catchment