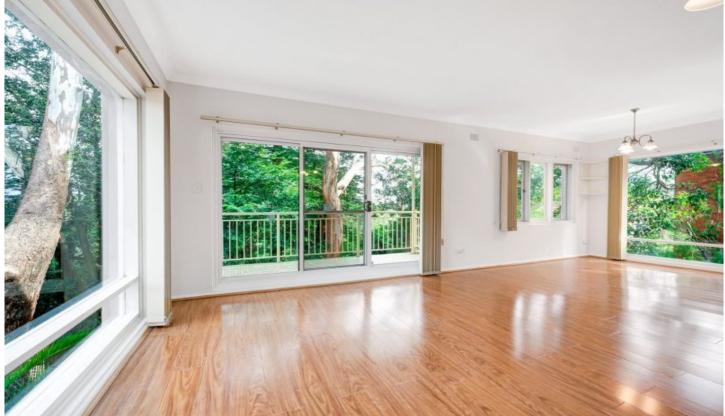

## 2/696 Pacific Highway Killara NSW

Spacious, Quiet Unit!

Set at the rear of the building on the middle level this two bedroom unit is sure to surprise. This property features:

- Functional electric kitchen with gas cooktop and dishwasher
- Neat and tidy bathroom with separate bath and shower
- Two bedrooms, both with built-in wardrobes
- Very large sun filled lounge/dining area flowing onto private balcony with leafy views
- Floating floorboards in living areas, carpet in bedroom
- Additional internal storage
- Single undercover carspace
- Ground level access
- Killara High School catchment