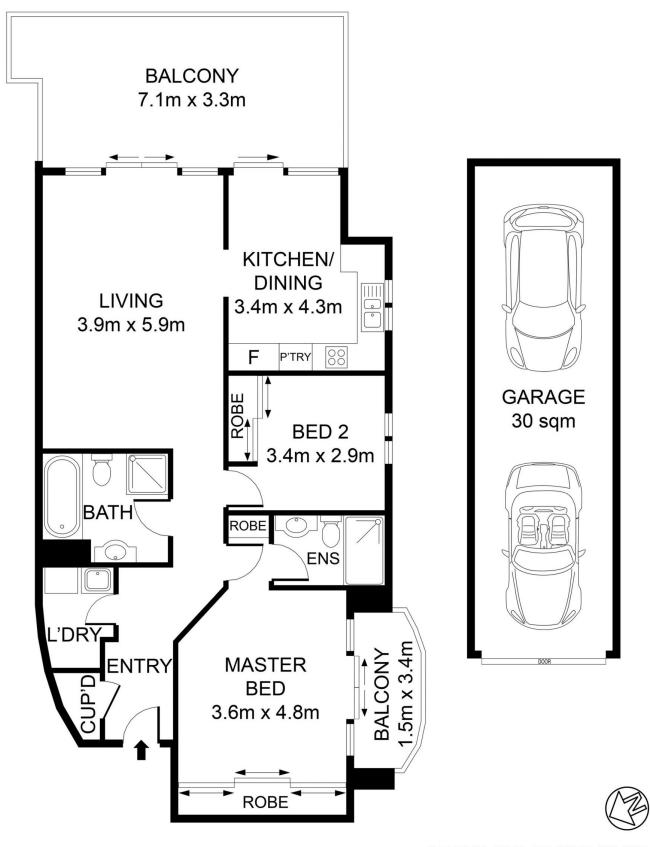

INTERNAL AREA+BALCONY: 132 SQM LOCK UP GARAGE: 30 SQM

TOTAL AREA: 162 SQM

DISCLAIMER: 3D Property View accepts no liability for the accuracy of details contained within our floor plans. All plans are drawn and also checked to the best our ability, however information contained in our floor plans such as area calculations are approximate, and have not been surveyed or drawn to scale. Our floor plans are for representational purposes only and should be used as such. Do not attempt to refer to our floor plans for structural or detailed information.