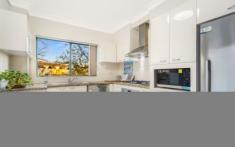

Well-proportioned and suited to those who like entertaining both the eat-in kitchen and living room face the sliding doors which lead to an oversized balcony with district views.

- Combined living and dining with brand new carpet throughout, study nook
- Eat-in kitchen with dishwasher, range hood and gas