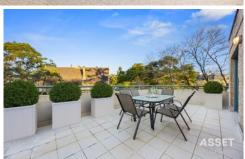

Well-proportioned and suited to those who like entertaining both the eat-in kitchen and living room face the sliding doors which lead to an oversized balcony with district views.

- Combined living and dining with brand new carpet throughout, study nook
- Eat-in kitchen with dishwasher, range hood and gas