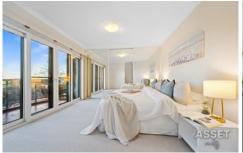

Well-proportioned and suited to those who like entertaining both the eat-in kitchen and living room face the sliding doors which lead to an oversized balcony with district views.

- Combined living and dining with brand new carpet throughout, study nook
- Eat-in kitchen with dishwasher, range hood and gas