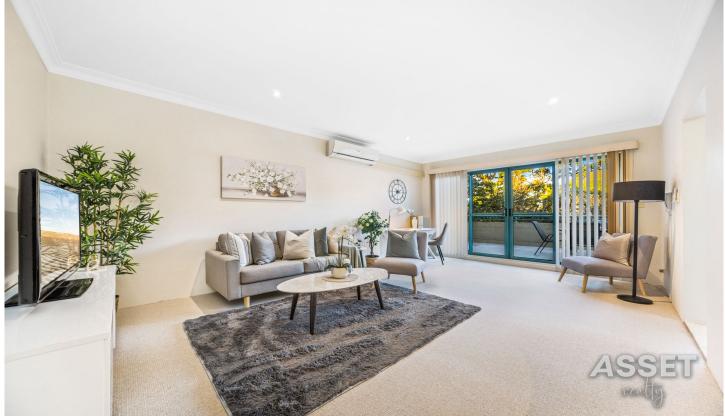

Well-proportioned and suited to those who like entertaining both the eat-in kitchen and living room face the sliding doors which lead to an oversized balcony with district views.

- Combined living and dining with brand new carpet throughout, study nook
- Eat-in kitchen with dishwasher, range hood and gas