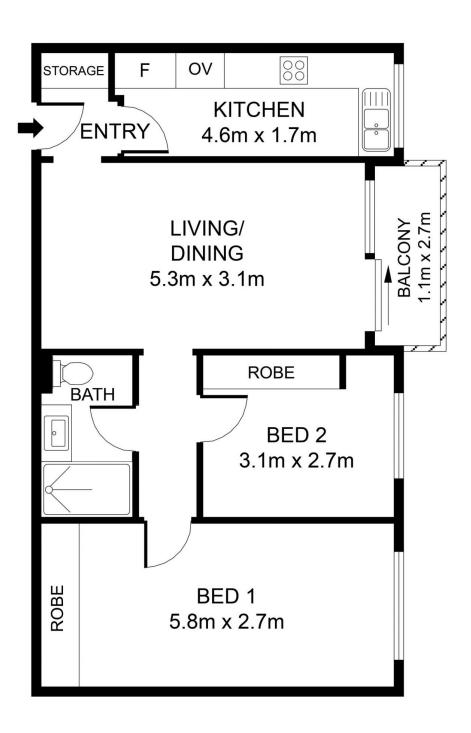

3/472A Mowbray Road Lane Cove North NSW

Bright, surprisingly quiet & updated 2 Bedroom Apartment

Situated in a maintained building close to village shops, parks, schools and transport, this updated two-bedroom apartment offers a relaxed living with a prime northside address. Open living-dining area opens to balcony for entertaining.

Complete with separate storage and undercover parking space, it presents as an ideal home/investment, just minutes from Lane Cove village, Chatswood and close to City CBD.

- Two good sized bedrooms are both appointed with built-in wardrobes
- Open living-dining area opens to balcony for entertaining

2 📭 1 🔓 1 😭

**View :** https://www.assetrealty.com.au/lease/nsw/north-s hore-lower/lane-cove-north/residential/apartment/ 7610961

Sima Akbarian 02 9498 7799

INTERNAL AREA + BALCONY: 61SQM UNDERCOVER CAR SPACE: 13 SQM

STORAGE AREA: 7SQM

TOTAL AREA: 81 SQM

DISCLAIMER: 3D Property View accepts no liability for the accuracy of details contained within our floor plans. All plans are drawn and also checked to the best our ability, however information contained in our floor plans such as area calculations are approximate, and have not been surveyed or drawn to scale. Our floor plans are for representational purposes only and should be used as such. Do not attempt to refer to our floor plans for structural or detailed information.