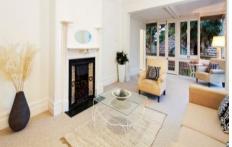

- Five bedrooms all with wardrobes and two with ornate fireplaces
- Generous formal lounge/dining room with an gas fireplace
- Living room and informal dining with split system air conditioning and gas bayonet for heating opens out to sun drenched deck
- New kitchen with gas cooking, dishwasher and a walk-in pantry