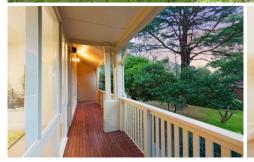

- Five bedrooms all with wardrobes and two with ornate fireplaces
- Generous formal lounge/dining room with an gas fireplace
- Living room and informal dining with split system air conditioning and gas bayonet for heating opens out to sun drenched deck
- New kitchen with gas cooking, dishwasher and a walk-in pantry