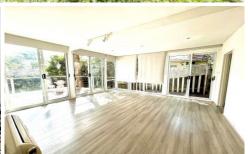

- Five bedrooms all with wardrobes and two with ornate fireplaces
- Generous formal lounge/dining room with an gas fireplace
- Living room and informal dining with split system air conditioning and gas bayonet for heating opens out to sun drenched deck
- New kitchen with gas cooking, dishwasher and a walk-in pantry