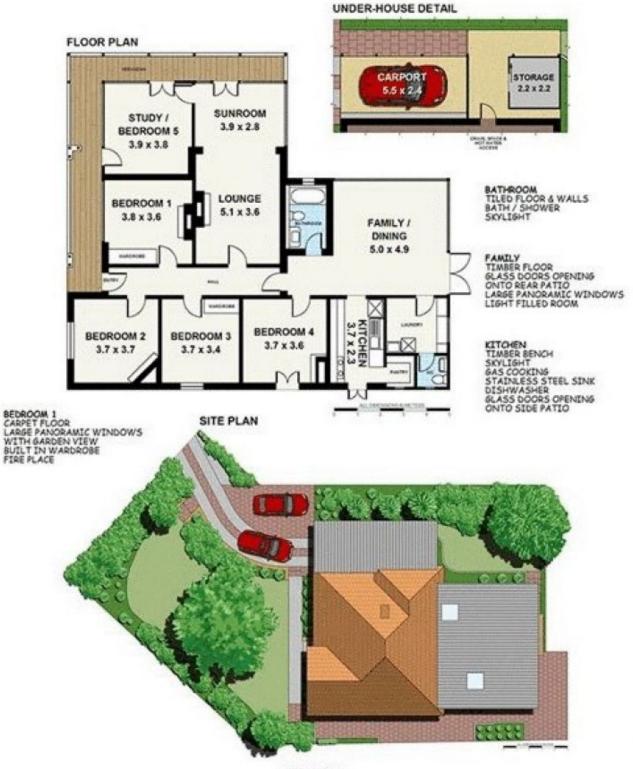

## 11 Balfour Street Greenwich NSW

TO APPLY: www.2apply.com.au/agency/AssetRealtyGordon and click "APPLY" on this property.

This light and bright elegant Federation family home in a beautiful leafy quiet setting in the heart of Greenwich just a short stroll to Greenwich Public school, close to trains and Lane Cove buses.

- Five bedrooms all with wardrobes and two with ornate fireplaces
- Generous formal lounge/dining room with an gas fireplace
- Living room and informal dining with split system air conditioning and gas bayonet for heating opens out to sun drenched deck
- New kitchen with gas cooking, dishwasher and a walk-in pantry

## 11 BALFOUR ST GREENWICH

## DISCLAIMER

This information should not be relied upon.
This plan is for marketing and illustration purposes only.
All measurements are approximate.
No liability will be accepted.
Interested parties should rely on their on investigations and seek legal advice if required.