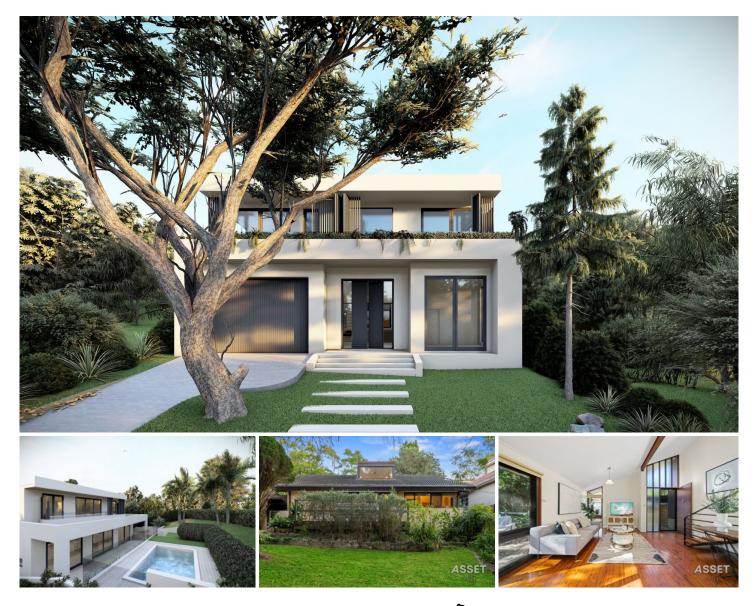

## 8 Larnock Avenue Pymble NSW

GREAT OPPORTUNITY TO BUILD YOUR DREAM HOME !

Approved Architectural luxury home design drawings on the high side of the blissfully quiet cu-de-sac street with a substantial 948.5 sqm elevated block.. Short stroll to Gordon East Public School, bus, walk to Gordon and Pymble Station, shops, Ravenswood, tennis courts and parks. Close to top private schools and in the Killara High School catchment area.

Architectural drawings design and outdoor features :

- Entertainment & family oriented design with optimal North & West room orientation
- 5 bedrooms plus Home office, 5 bathrooms (3 ensuites)
- All bedrooms upstairs opens to full-length balcony
- Master ensuites with walk-in robes and balcony