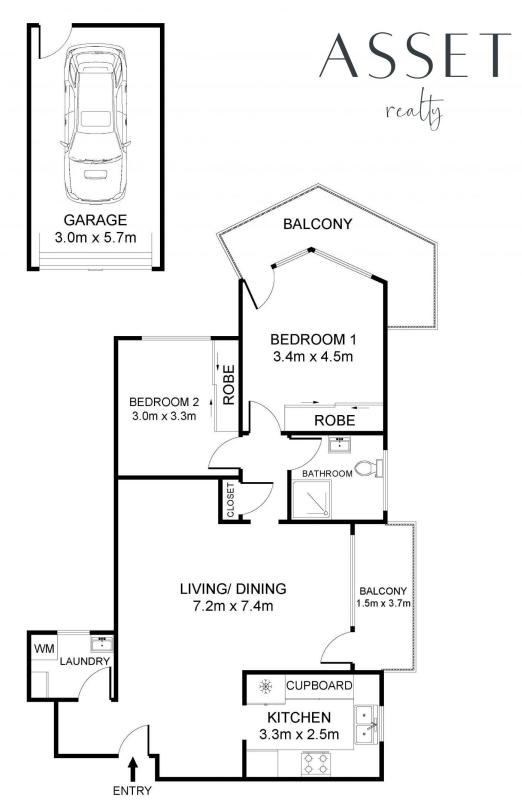

## 2/476 Pacific Highway Lindfield NSW

Situated in this unassumingly peaceful and tranquil boutique apartment complex is this charming and generously sized 2 bedrooms apartment, that is flooded with beautiful natural lighting throughout offered by the two large balconies in the apartment. The floor plan encompasses 2 large bedrooms with built-in robes, the main bedroom featuring its own balcony, main bathroom with shower, living/dining room flowing out to the main balcony, modern kitchen and internal laundry.