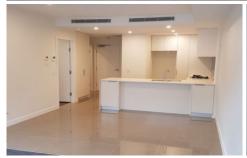

- \* Deluxe Caesarstone kitchen complete with Miele oven, dishwasher and gas cooktop
- \* Good size bedroom with built-in mirrored wardrobe
- \* Fully tiled bathroom
- \* Concealed internal laundry with dryer

Features Include: reverse cycle air con, indoor/outdoor gas bayonets, security camera intercom, secure underground parking space with lift access and plenty of visitor parking

1 🚐 1 🖺 1 🗬

**View :** https://www.assetrealty.com.au/lease/nsw/north-s hore-upper/st-ives/residential/apartment/7563716