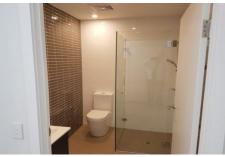

- \* Deluxe Caesarstone kitchen complete with Miele oven, dishwasher and gas cooktop
- \* Good size bedroom with built-in mirrored wardrobe
- \* Fully tiled bathroom
- \* Concealed internal laundry with dryer