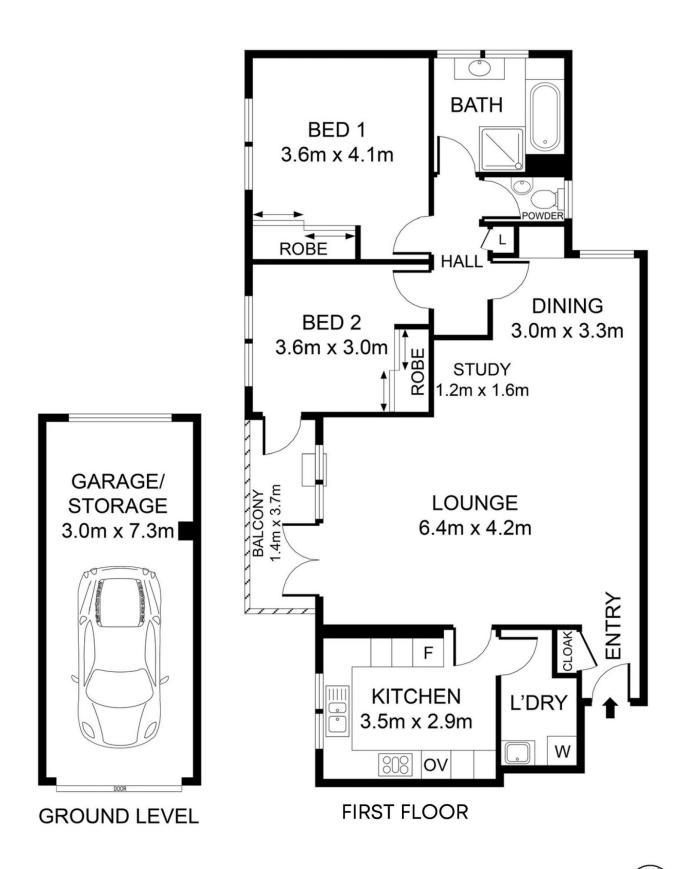

## 19/11-17 Selwyn Street Wollstonecraft NSW

Exceptionally Generous Residence - Walk to Train Station A MUST TO INSPECT

This extremely spacious residence offers sun drenched interiors that easily flow to sunny balcony. Walk to Wollstonecraft train or minutes to Crows Nest village shops and cafes or North Sydney business center.

- Spacious living and dining area with lots of natural light
- Two generous bedrooms with built-ins, flexible for third bedroom/study
- Polished timber floors through-out.
- Near new gourmet kitchen with modern finishes, dishwasher & pantry.
- Elegant bathroom with shower, bath and separate WC
- Large laundry room with storage
- Lock-up garage + additional storage space