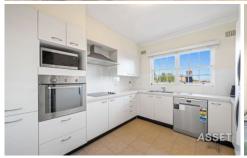

- Spacious living and dining area with lots of natural light
- Two generous bedrooms with built-ins, flexible for third bedroom/study
- Polished timber floors through-out.
- Near new gourmet kitchen with modern finishes, dishwasher & pantry.
- Elegant bathroom with shower, bath and separate WC
- Large laundry room with storage
- Lock-up garage + additional storage space