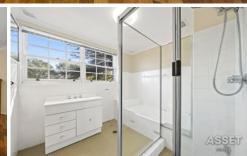

- Spacious living and dining area with lots of natural light
- Two generous bedrooms with built-ins, flexible for third bedroom/study
- Polished timber floors through-out.
- Near new gourmet kitchen with modern finishes, dishwasher & pantry.
- Elegant bathroom with shower, bath and separate WC
- Large laundry room with storage
- Lock-up garage + additional storage space