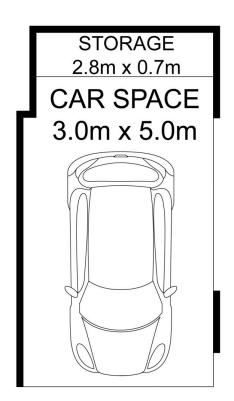

- Combine Lounge and Dining opens to covered balcony.
- Gas kitchen with stone benchtops and European appliances.
- Built-ins in the bedroom with ducted air-con for comfort.
- Storage cupboards and internal laundry.
- Security intercom, lift access and car space + Storage cage.

INTERNAL (INC.BALCONY): 67 SQM APPROX. PARKING AND STORAGE: 17 SQM APPROX. TOTAL AREA: 84 SQM APPROX.