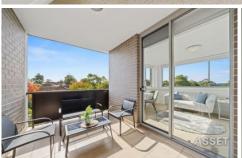

## 33/728-730 Pacific Highway Gordon NSW

Specious One Bedroom + Study! - Walk to Train Station MOVE IN OR INVEST!

Look no further than this beautiful North facing, full brick One bed plus study located only 500 meters from Gordon Train station. The entertaining covered balcony with district views is the ideal haven to host those intimate parties or just relax with a book and soak up the sun rays. In summary features include:

- Combine Lounge and Dining opens to covered balcony.
- Gas kitchen with stone benchtops and European appliances.
- Built-ins in the bedroom with ducted air-con for comfort.
- Storage cupboards and internal laundry.
- Security intercom, lift access and car space + Storage cage.