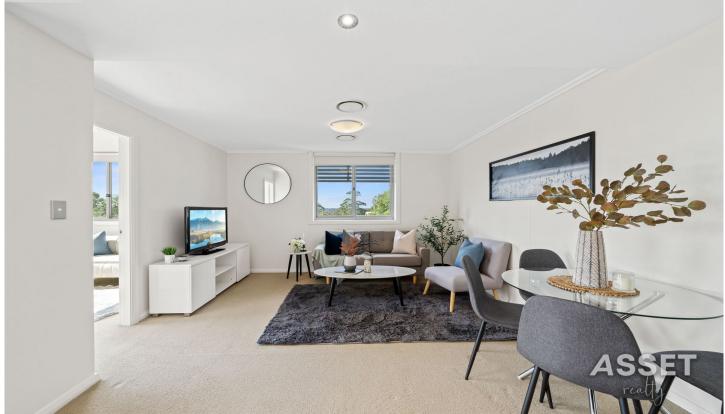

## 33/728-730 Pacific Highway Gordon NSW

Specious One Bedroom + Study! - Walk to Train Station MOVE IN OR INVEST!

Look no further than this beautiful North facing, full brick One bed plus study located only 500 meters from Gordon Train station. The entertaining covered balcony with district views is the ideal haven to host those intimate parties or just relax with a book and soak up the sun rays. In summary features include:

- Combine Lounge and Dining opens to covered balcony.
- Gas kitchen with stone benchtops and European appliances.
- Built-ins in the bedroom with ducted air-con for comfort.
- Storage cupboards and internal laundry.
- Security intercom, lift access and car space + Storage cage.