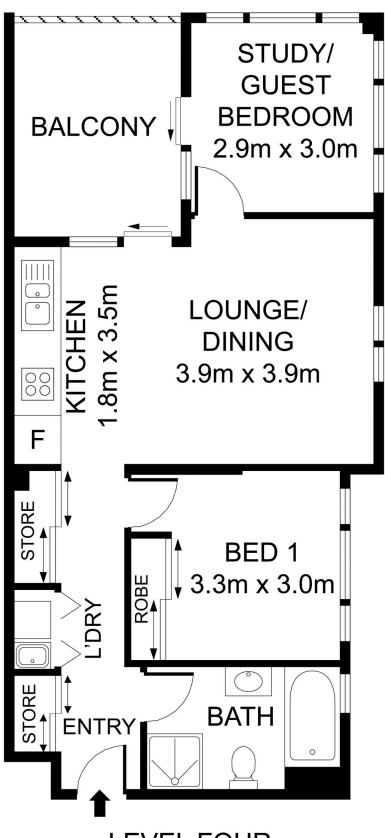

## 33/728-730 Pacific Highway Gordon NSW

Specious One Bedroom + Study! - Walk to Train Station MOVE IN OR INVEST!

Look no further than this beautiful North facing, full brick One bed plus study located only 500 meters from Gordon Train station. The entertaining covered balcony with district views is the ideal haven to host those intimate parties or just relax with a book and soak up the sun rays. In summary features include:

- Combine Lounge and Dining opens to covered balcony.
- Gas kitchen with stone benchtops and European appliances.
- Built-ins in the bedroom with ducted air-con for comfort.
- Storage cupboards and internal laundry.
- Security intercom, lift access and car space + Storage cage.

## 1 🔄 1 🖺 1 🖨

**Price**:\$680,000

**View**: https://www.assetrealty.com.au/sale/nsw/north-s hore-upper/gordon/residential/apartment/755490

7

Sima Akbarian 02 9498 7799

LEVEL FOUR

33/728 Pacific Highway, Gordon

INTERNAL (INC.BALCONY): 67 SQM APPROX. PARKING AND STORAGE: 17 SQM APPROX. TOTAL AREA: 84 SQM APPROX.