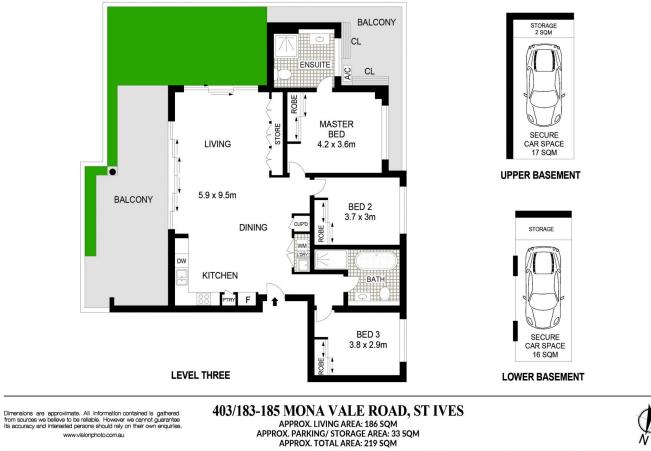

## 403/183-185 Mona Vale Road St Ives NSW

This new style north east facing three bedroom penthouse / skyhome boasts convenience, space, abundance of light and scenic views over the leafy suburb of St Ives. Sharing only two neighbours within this boutique block of only 23 units, you will also gain a sense of security, privacy and being part of a caring community. Located at the rear of the block and with a wraparound terrace, this unit will suit those who are after a house with the benefit of alfresco dining / entertaining all year round. High ceilings and sophisticated glossy tiling create a superb backdrop to a free flowing living / dining room that extends out to the terrace. The open plan kitchen is the ultimate in style and functionality finished with european appliances. Three large bedrooms span across one side of the penthouse with enough space for a family or downsizers looking for comfort. If class and comfort doesn't sell you then convenience will, as you are only across the road (100m approx) from St Ives Shopping