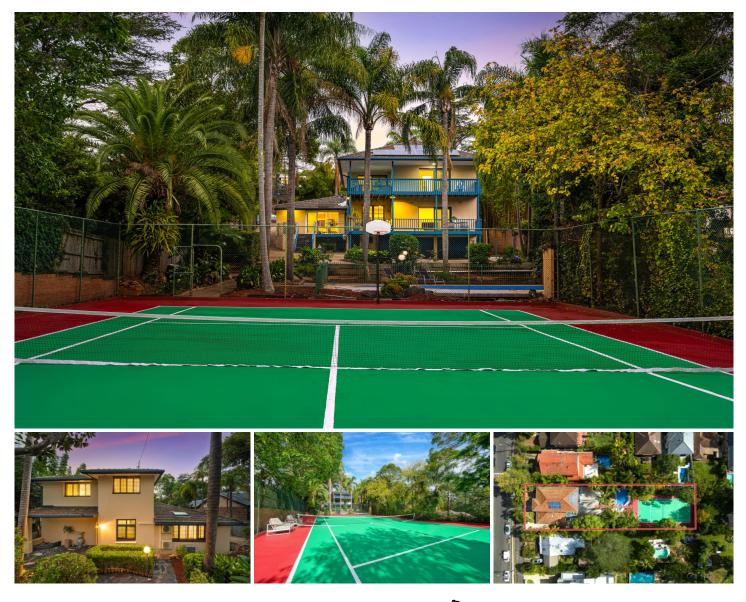

## **67 Moree Street Gordon NSW**

Nestled in a premier leafy pocket just moments from Gordon village and rail, this expansive family home provides the ultimate resort-inspired lifestyle. One of only a handful of properties in the area boasting a full size N/S tennis court, pool and spa, it represents a remarkable opportunity for the savvy homebuyer to further capitalise on this exceptional 1,600sqm North-to-rear parcel.

Set generously across two levels, with an abundance of accommodation options, multiple living areas and easy-care alfresco entertaining, there's also on-site parking for 4-plus cars. A rare offering close to some of Sydney's best private schools and zoned for Killara High, from this centralised location stroll to trains, Northern Beaches buses and everything this rapidly flourishing area affords.

? Six bedroom family home with N/S tennis court,