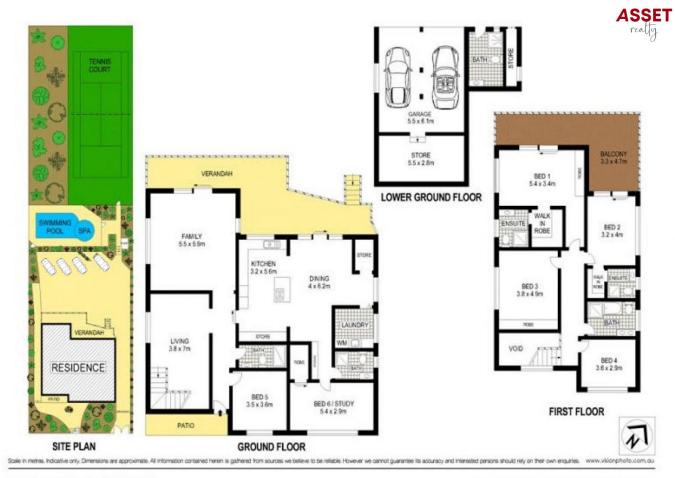

remarkable opportunity for the savvy homebuyer to further capitalise on this exceptional 1,600sqm North-to-rear parcel.

Set generously across two levels, with an abundance of accommodation options, multiple living areas and easy-care alfresco entertaining, there's also on-site parking for 4-plus cars. A rare offering close to some of Sydney's best private schools and zoned for Killara High, from this centralised location stroll to trains, Northern Beaches buses and everything this rapidly flourishing area affords.

? Six bedroom family home with N/S tennis court,

## 6 🛏 6 📛 6 🚘

- **Price** : \$ 5,100,000
- View
- Land Size : 1600 sqm
  - : https://www.assetrealty.com.au/sale/nsw/no rth-shore-upper/gordon/residential/house/75 52703



Ari Akbarian 02 9498 7799



Anna Chow 02 9498 7799



67 Moree Street, GORDON

APPROX. INTERNAL FLOOR AREA: 347 SQM