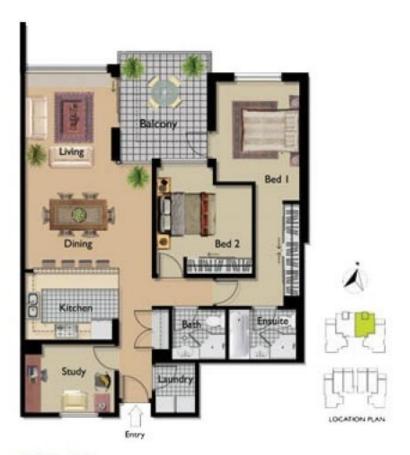

35/29-33 Dumaresq Street Gordon NSW

TO APPLY: www.2apply.com.au/agency/AssetRealtyGordon and click "APPLY" on this property.

The open-plan design layout is a perfect match with Sydney's relaxed lifestyle and beautiful weather, The master bedroom features en-suite bathroom, Open-plan living and dining, Ultra modern gourmet kitchen with all the latest Miele appliances, Climate control split system air-conditioning through-out the apartment, And underground car park.

Definitely an ideal residence for families, couples, city commuters or down-sizers.

Some of the many quality features included:-

- Built-in robes,

2 🕒 2 🖺 1 🗬

View: https://www.assetrealty.com.au/lease/nsw/north-s hore-upper/gordon/residential/apartment/754677

## APT. 35

Internal Area 16 agm Balcony Terrace 12 agm Car Space (1) Area 15 agm TOTAL AREA 123 agm