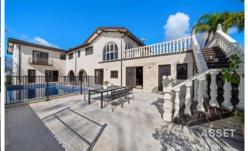

- \* Masterbuilt full brick & concrete classic contemporary residence (Internal area 716 sqm) designed in sympathy with Nth aspect, level site & uninterrupted views from Garigal National Park, Blue Mountains to City, Eastern Suburbs & Middle Harbour.
- \* Stunning double entry with sweeping staircase. Large grand formal Lounge w/ custom cabinetry (built in lighting) and Italian designed chandeliers throughout. Separate dining room to terrace enjoying uninterrupted panoramic