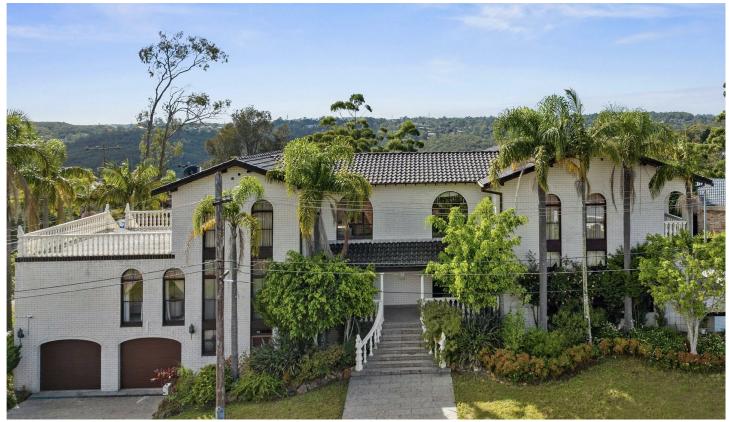

105 Koola Avenue East Killara NSW

SOLD PRIOR TO AUCTION BY ANNA CHOW IN 6 DAYS AT TOP PRICE!

FABULOUS 360? PANORAMIC VIEWS
SUBSTANTIAL FULL BRICK ARCHITECT.
MASTERPIECE - INT. AREA 716 SQM
DA APPROVED FOR FURTHER EXTENSION

- \* Masterbuilt full brick & concrete classic contemporary residence (Internal area 716 sqm) designed in sympathy with Nth aspect, level site & uninterrupted views from Garigal National Park, Blue Mountains to City, Eastern Suburbs & Middle Harbour.
- \* Stunning double entry with sweeping staircase. Large grand formal Lounge w/ custom cabinetry (built in lighting) and Italian designed chandeliers throughout. Separate dining room to terrace enjoying uninterrupted panoramic