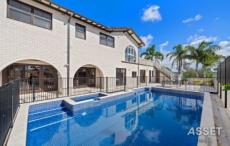

- \* Masterbuilt full brick & concrete classic contemporary residence (Internal area 716 sqm) designed in sympathy with Nth aspect, level site & uninterrupted views from Garigal National Park, Blue Mountains to City, Eastern Suburbs & Middle Harbour.
- \* Stunning double entry with sweeping staircase. Large grand formal Lounge w/ custom cabinetry (built in lighting) and Italian designed chandeliers throughout. Separate dining room to terrace enjoying uninterrupted panoramic