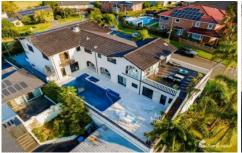

- \* Masterbuilt full brick & concrete classic contemporary residence (Internal area 716 sqm) designed in sympathy with Nth aspect, level site & uninterrupted views from Garigal National Park, Blue Mountains to City, Eastern Suburbs & Middle Harbour.
- \* Stunning double entry with sweeping staircase. Large grand formal Lounge w/ custom cabinetry (built in lighting) and Italian designed chandeliers throughout. Separate dining room to terrace enjoying uninterrupted panoramic