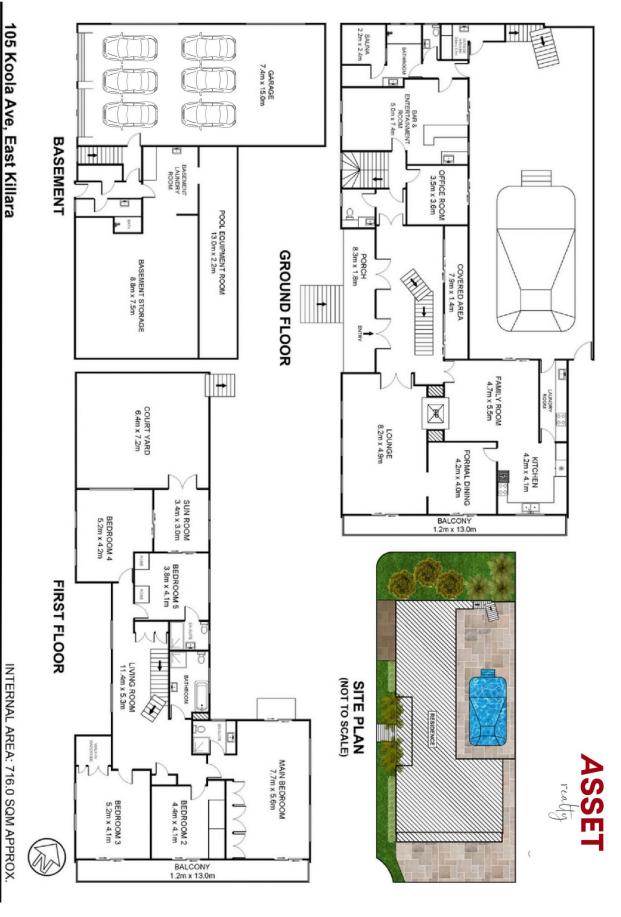

105 Koola Avenue East Killara NSW

SOLD PRIOR TO AUCTION BY ANNA CHOW IN 6 DAYS AT TOP PRICE!

FABULOUS 360? PANORAMIC VIEWS
SUBSTANTIAL FULL BRICK ARCHITECT.
MASTERPIECE - INT. AREA 716 SQM
DA APPROVED FOR FURTHER EXTENSION

- \* Masterbuilt full brick & concrete classic contemporary residence (Internal area 716 sqm) designed in sympathy with Nth aspect, level site & uninterrupted views from Garigal National Park, Blue Mountains to City, Eastern Suburbs & Middle Harbour.
- \* Stunning double entry with sweeping staircase. Large grand formal Lounge w/ custom cabinetry (built in lighting) and Italian designed chandeliers throughout. Separate dining room to terrace enjoying uninterrupted panoramic

6 **4** 5 **4** 6 **4** 

Price : \$4,700,000 Building Size : 716 sqm Land Size : 898 sqm

View : https://www.assetrealty.com.au/sale/nsw /north-shore-upper/east-killara/residentia

I/house/7546708

Anna Chow 02 9498 7799

INTERNAL AREA: 716.0 SQM APPROX.