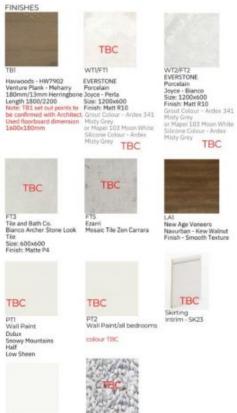

## Concept Architectural Plans

Havwoods Venture Plank - N 180mm/13mm H Length 1800/220 Note: TB1 set ou

WTI/FTI EVERSTONE Porcelain Joyce - Perla Size: 1200x600 Finish: Matt R10 Grout Cottur - An our Colour sty Grey Mapei 103 Moon Whit Frenz Colour - Ardex

FT3 Tile and Bath Co. Bianco Archer Sto Look Tile Size: 600x600 Finish: Matte P4

LAI New Age Veneers Navurban - Kew Walnut Finish - Smooth Texture

TBC

10 Victoria Ave. West Pymble

Skirting Intrim - SK23 230mm wide x 18mm th Finish - FJ Pine Primed Paint - Dulux Snowy Mountaine Half Low Sheen

TBC

PT) Wall Paint Dulux Snowy Mountain Half Low Sheen

TBC

TBC

Ezarri Mosaic Tile Zen Carrara

Porcelain 30yce + Bianco Size: 1200x600 Finiah: Matt R10 Grout Colour - Ardex 341 Misty Grey or Mapel 103 Moon White Silcone Colour - Ardex Misty Grey TBC

TBC

TBC

WT2/FT2 EVERSTONE Porcelain

PT2 Wali Paint/all bedrooms Porter colour TBIC French Wash Texture French Wash Texture

a Paint Driveway Geostone Dulux Ceiling White +PLUSDavdream Polished/Ho

Concept Architectural Plans