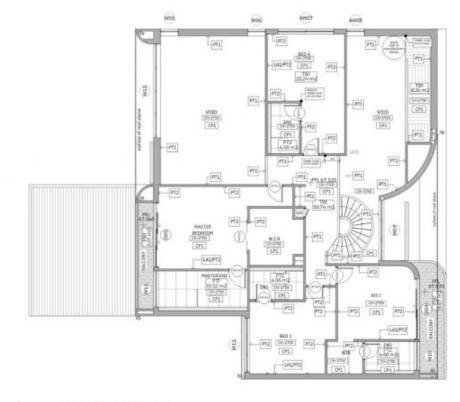

Ari Akbarian 02 9498 7799

First Floor - Interior Finishes Plan 1:100

CP1 Ceiling Paint

Addents 10 Victoria Ave. West Pymble

Pebbles Dulux Ceiling White +PLUSTuscan Path Mixed Stone

Ground Floor - Interior Finishes Plan 1:100