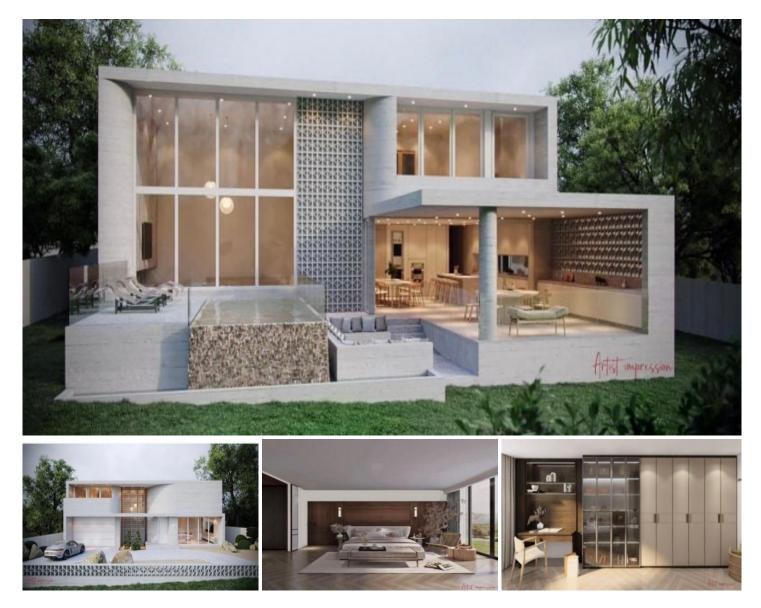

## **10 Victoria Avenue West Pymble NSW**

We are selling two opportunities on this level parcel of land, conveniently located adjacent to West Pymble Public School. The first is a DIY DA approved property which can be altered to suit your dream ambitions with whichever builder you choose. The second is to buy the whole thing built for you by the luxury builder who prepared this development application.

West Pymble has been an up and coming area for a while and has established itself as a premier suburb in the Upper North Shore of Sydney. This home aspires to be the best house in the suburb. With a land size of 936sqm and a near level topography don't miss out on this opportunity.