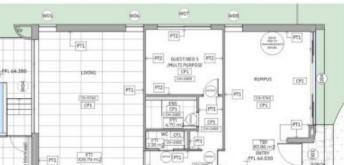

Ardex



FT3 Tile and Bath Co. Bianco Archer Sto Look Tile Size: 600x600 Finish: Matte P4

LAI New Age Veneers Navurban - Kew Walnut Finish - Smooth Texture

TBC

10 Victoria Ave. West Pymble

Skirting Intrim - SK23 230mm wide x 18mm th Finish - FJ Pine Primed Paint - Dulux Snowy Mountaine Half Low Sheen



TBC

PT) Wall Paint Dulux Snowy Mountain Half Low Sheen

TBC

TBC

Ezarri Mosaic Tile Zen Carrara

Porcelain 30yce + Bianco Size: 1200x600 Finiah: Matt R10 Grout Colour - Ardex 341 Misty Grey or Mapel 103 Moon White Silcone Colour - Ardex Misty Grey TBC

TBC



TBC

WT2/FT2 EVERSTONE Porcelain



PT2 Wali Paint/all bedrooms Porter colour TBIC French Wash Texture French Wash Texture



a Paint Driveway Geostone Dulux Ceiling White +PLUSDavdream Polished/Ho

Concept Architectural Plans





Ground Floor - Interior Finishes Plan 1:100