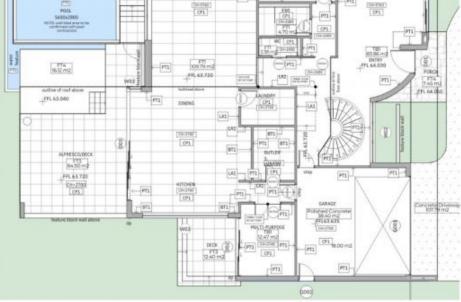

Ari Akbarian 02 9498 7799

First Floor - Interior Finishes Plan 1:100

CP1 Ceiling Paint

Addents 10 Victoria Ave. West Pymble

Pebbles Dulux Ceiling White +PLUSTuscan Path Mixed Stone