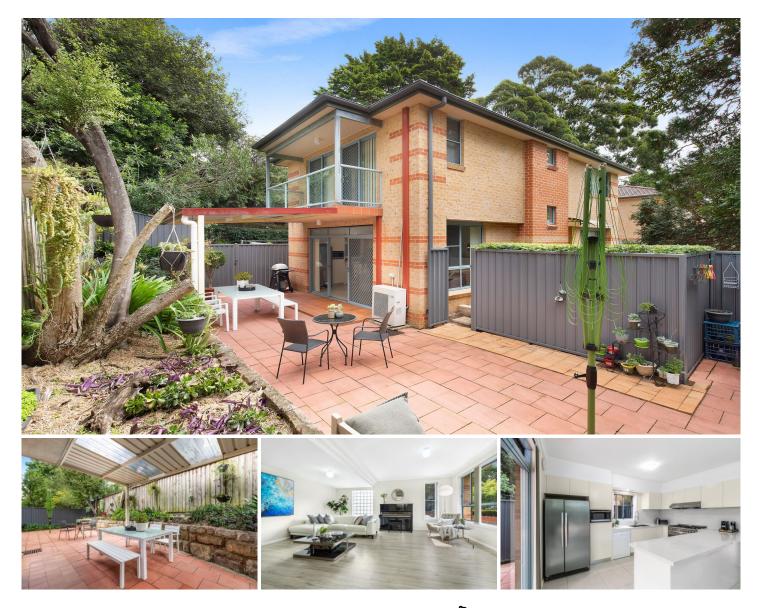

## 4/1-3 Llewellyn Street Lindfield NSW

SOLD BY ANNA CHOW AT STREET RECORD

SUNNY & BRIGHT MASTERBUILT TOWNHOUSE IN A BOUTIQUE COMPLEX PETS FRIENDLY ! HANDY & PEACEFUL

This spacious master-built brick townhouse with concrete slabs is located in a very convenience location with strata area of 287 sqm. It offers three expansive levels with living areas flowing to a sunny courtyard, enjoying a superbly peaceful position. A short stroll to Lindfield Public, Lindfield station for easy commute to work or catch up with friends at the Lindfield Village Green. Killara High School catchment area.

- 3 generous bedrooms, home office, workshop/wine cellar, 2.5 bathrooms

3 🛤 2 🚰 2 🛱

Building Size : 287 sqm

View

: https://www.assetrealty.com.au/sale/nsw /north-shore-upper/lindfield/residential/to wnhouse/7537912