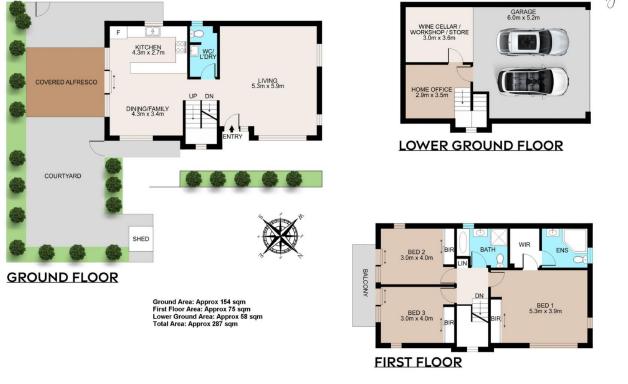

- 3 generous bedrooms, home office, workshop/wine cellar, 2.5 bathrooms

3 🛤 2 🚰 2 🛱

Building Size : 287 sqm

View

: https://www.assetrealty.com.au/sale/nsw /north-shore-upper/lindfield/residential/to wnhouse/7537912

Anna Chow 02 9498 7799

SIONS ARE APPROXIMATE AND NOT TO SCALE. THEY ARE SUBJECT TO ERRORS AND INACCURACIES AND NO LIABILITY WILL BE ACCEPTED. INTERESTED

## 4/1-3 Llwellyn Street Lindfield

DISCLAIMER: PLANS SHOWN ARE FOR MARKETING PUR PARTIES SHOULD MAKE THEIR OWN INQUIRIES.