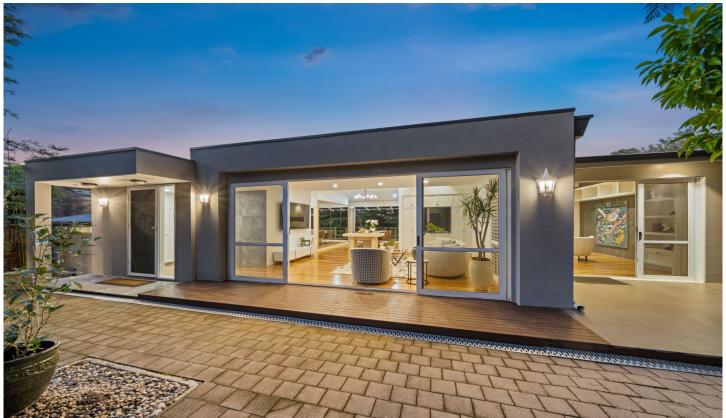

48 Churchill Road East Killara NSW

SOLD PRIOR TO AUCTION BY ANNA CHOW

PRIVATE, TRANQUIL & HANDY - MOVE IN/ENJOY THE BEAUTIFUL VALLEY VIEWS NORTH-EAST TO REAR POTENTIAL FOR FURTHER EXTENSION

This stunning stylish family residence with high vaulted ceilings has been recently updated with naturally beautiful surrounds. Walls of glass front and back open the interiors to outdoor spaces and high ceilings with designer lighting further accentuating the space.

5 🗀 3 🔓 2 🖨

Land Size: 1163 sqm

View : https://www.assetrealty.com.au/sale/nsw/no

rth-shore-upper/east-killara/residential/hous

e/7537637

Anna Chow 02 9498 7799

360 sqm APPROX