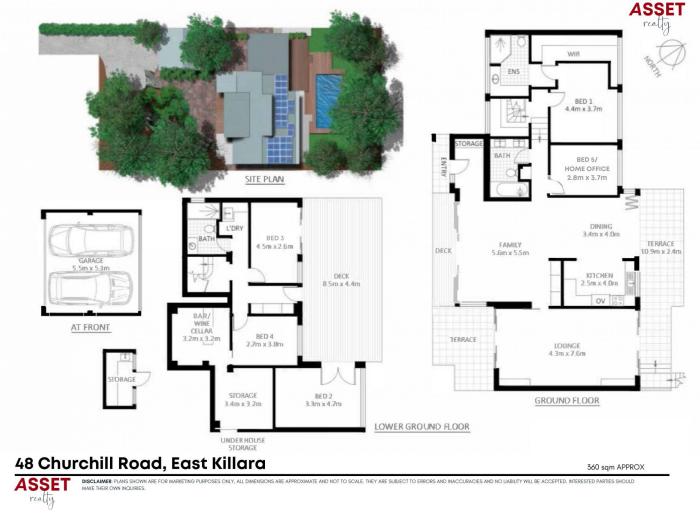

48 Churchill Road East Killara NSW

SOLD PRIOR TO AUCTION BY ANNA CHOW

PRIVATE, TRANQUIL & HANDY - MOVE IN/ENJOY THE BEAUTIFUL VALLEY VIEWS NORTH-EAST TO REAR POTENTIAL FOR FURTHER EXTENSION

This stunning stylish family residence with high vaulted ceilings has been recently updated with naturally beautiful surrounds. Walls of glass front and back open the interiors to outdoor spaces and high ceilings with designer lighting further accentuating the space.

5 🗀 3 🔓 2 🖨

Land Size: 1163 sqm

View : https://www.assetrealty.com.au/sale/nsw/no

rth-shore-upper/east-killara/residential/hous

e/7537637

Anna Chow 02 9498 7799

360 sqm APPROX