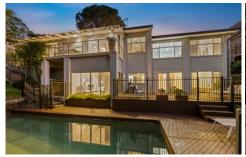

48 Churchill Road East Killara NSW

SOLD PRIOR TO AUCTION BY ANNA CHOW

PRIVATE, TRANQUIL & HANDY - MOVE IN/ENJOY THE BEAUTIFUL VALLEY VIEWS NORTH-EAST TO REAR POTENTIAL FOR FURTHER EXTENSION

This stunning stylish family residence with high vaulted ceilings has been recently updated with naturally beautiful surrounds. Walls of glass front and back open the interiors to outdoor spaces and high ceilings with designer lighting further accentuating the space.

5 🗀 3 🔓 2 🖨

Land Size: 1163 sqm

View : https://www.assetrealty.com.au/sale/nsw/no

rth-shore-upper/east-killara/residential/hous

e/7537637

Anna Chow 02 9498 7799

360 sqm APPROX