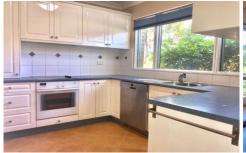

## Property Features Include:

- \* Double Glazed Windows
- \* Dishwasher, Electric Cooktop & near new oven
- \* Floorboards throughout
- \* Built-in wardrobes in both rooms & master with a ceiling fan
- \* Bathroom with Bathtub and Shower w/ separate toilet
- \* Large Internal Laundry