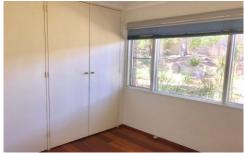

## Property Features Include:

- \* Double Glazed Windows
- \* Dishwasher, Electric Cooktop & near new oven
- \* Floorboards throughout
- \* Built-in wardrobes in both rooms & master with a ceiling fan
- \* Bathroom with Bathtub and Shower w/ separate toilet
- \* Large Internal Laundry