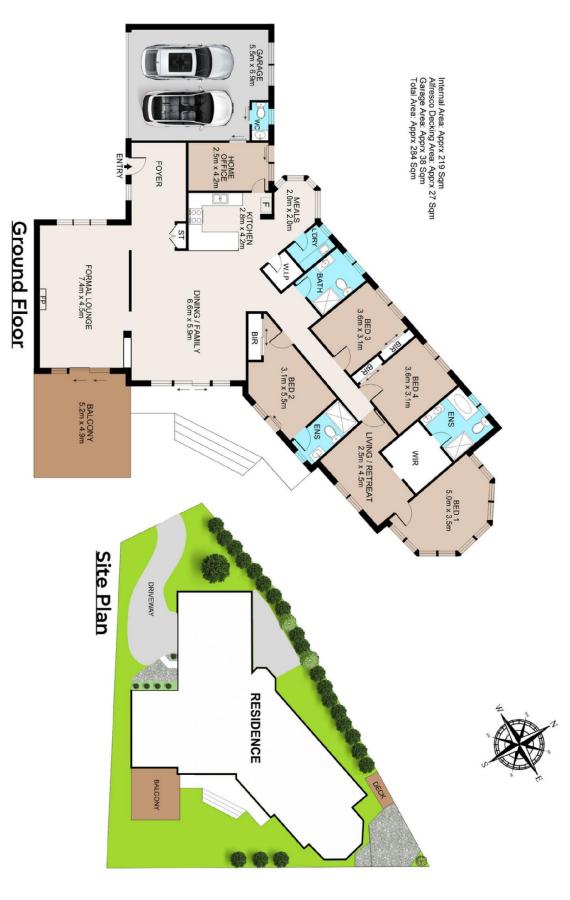

## 10 Deakin Place East Killara NSW

ANOTHER SOLD BY YOUR NO.1 AGENT OF THE YEAR - ANNA CHOW!

Immaculate newly refurbished single level residence with solid suspended concrete slab presents the finest innovative contemporary design redefining luxury with a truly immersive indoor/outdoor flows of spacious floor plan and living spaces with level backyard. It boasts a wide 180 degrees panoramic views over the valley, national park and city skyline to enjoy NYE fireworks. It is located in a most prestigious quiet cul-de-sac in East Killara with short stroll to shops, Killara High and bus stop to Lindfield East Public and Killara/Lindfield stations.

- 4 Bedroom, home office/study, 3.5 bathrooms with 2 ensuites
- King size master bedroom with ensuites, walk-in robes

4 🗀 3 🔓 2 🖨

**Price** : \$ 3,901,000 **Land Size** : 949 sqm

View: https://www.assetrealty.com.au/sale/nsw/no