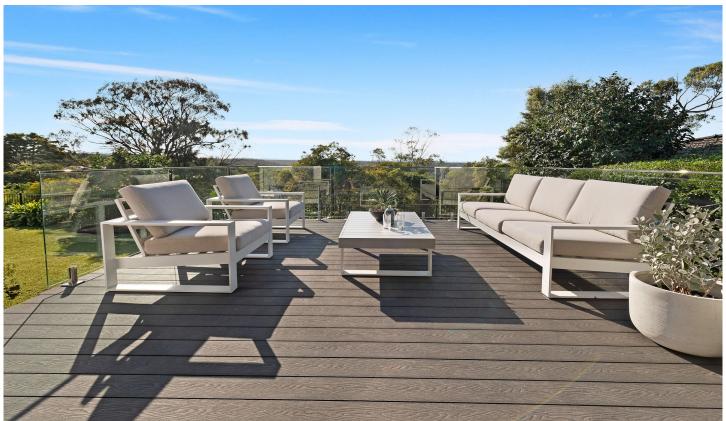

## 10 Deakin Place East Killara NSW

ANOTHER SOLD BY YOUR NO.1 AGENT OF THE YEAR - ANNA CHOW!

Immaculate newly refurbished single level residence with solid suspended concrete slab presents the finest innovative contemporary design redefining luxury with a truly immersive indoor/outdoor flows of spacious floor plan and living spaces with level backyard. It boasts a wide 180 degrees panoramic views over the valley, national park and city skyline to enjoy NYE fireworks. It is located in a most prestigious quiet cul-de-sac in East Killara with short stroll to shops, Killara High and bus stop to Lindfield East Public and Killara/Lindfield stations.

- 4 Bedroom, home office/study, 3.5 bathrooms with 2 ensuites
- King size master bedroom with ensuites, walk-in robes

4 🗀 3 🔓 2 🖨

**Price** : \$ 3,901,000 **Land Size** : 949 sqm

View: https://www.assetrealty.com.au/sale/nsw/no