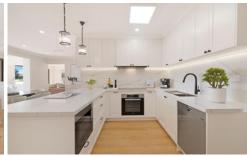

## 10 Deakin Place East Killara NSW

ANOTHER SOLD BY YOUR NO.1 AGENT OF THE YEAR - ANNA CHOW!

Immaculate newly refurbished single level residence with solid suspended concrete slab presents the finest innovative contemporary design redefining luxury with a truly immersive indoor/outdoor flows of spacious floor plan and living spaces with level backyard. It boasts a wide 180 degrees panoramic views over the valley, national park and city skyline to enjoy NYE fireworks. It is located in a most prestigious quiet cul-de-sac in East Killara with short stroll to shops, Killara High and bus stop to Lindfield East Public and Killara/Lindfield stations.

- 4 Bedroom, home office/study, 3.5 bathrooms with 2 ensuites
- King size master bedroom with ensuites, walk-in robes

4 🗀 3 🔓 2 🖨

**Price** : \$ 3,901,000 **Land Size** : 949 sqm

View: https://www.assetrealty.com.au/sale/nsw/no