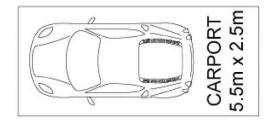

2 🔄 2 🔓 1 🗬

**Price:** \$1,030,000

**View :** https://www.assetrealty.com.au/sale/nsw/norther n-suburbs/macquarie-park/residential/apartment/

7464870

Anna Chow 02 9498 7799

INTERNAL AREA: 88 SQM APPROX BALCONY: 26 SQM APPROX STORAGE: 10 SQM APPROX CAR SPACE: 15 SQM APPROX

905/1 Mooltan Avenue, Macquarie Park

DISCLAIMER: 3D Property View accepts no liability for the accuracy of details contained within our floor plans. All plans are drawn and also checked to the best our ability, however information contained in our floor plans such as area calculations are approximate, and have not been surveyed or drawn to scale. Our floor plans are for representational purposes only and should be used as such. Do not attempt to refer to our floor plans for structural or detailed information.