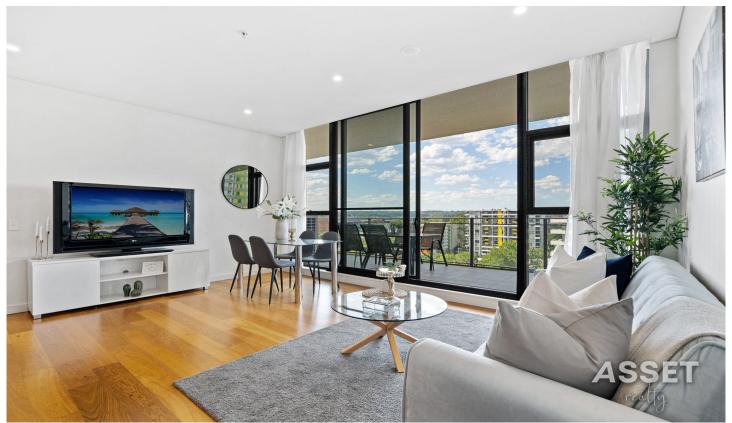

## SOLD ! SOLD BY ANNA CHOW AT TOP PRICE IN 8 DAYS!

This sunny and bright superb security apartment is located in the 'Melbourne' Building of Macquarie Park Village. It is just short stroll to supermarket, shops, Metro, bus transport, Macquarie University, Macquarie shopping centre and adjacent to local business districts. This resort style urban village offers outdoor heated pool, health club facilities such as gym, tree lined avenues and communal gardens.

## Feature includes -

- \* 2/3 bedrooms, study (3rd bed), 2 bathrooms (master ensuites). Strata total area : 139 sqm
- \* Designer open plan kitchen with island, Caesar stone benchtops, gas stove, stainless steel Smeg appliances and integrated fridge