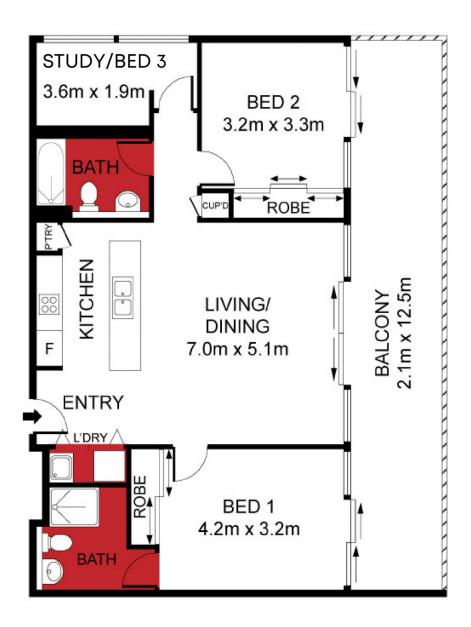

## Feature includes -

- \* 2/3 bedrooms, study (3rd bed), 2 bathrooms (master ensuites). Strata total area : 139 sqm
- \* Designer open plan kitchen with island, Caesar stone benchtops, gas stove, stainless steel Smeg appliances and integrated fridge

2 🔄 2 🔓 1 🗬

**Price:** \$1,030,000

**View :** https://www.assetrealty.com.au/sale/nsw/norther n-suburbs/macquarie-park/residential/apartment/

7464870

Anna Chow 02 9498 7799

INTERNAL AREA: 88 SQM APPROX BALCONY: 26 SQM APPROX STORAGE: 10 SQM APPROX CAR SPACE: 15 SQM APPROX

905/1 Mooltan Avenue, Macquarie Park

DISCLAIMER: 3D Property View accepts no liability for the accuracy of details contained within our floor plans. All plans are drawn and also checked to the best our ability, however information contained in our floor plans such as area calculations are approximate, and have not been surveyed or drawn to scale. Our floor plans are for representational purposes only and should be used as such. Do not attempt to refer to our floor plans for structural or detailed information.