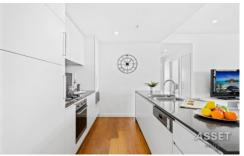

## Feature includes -

- \* 2/3 bedrooms, study (3rd bed), 2 bathrooms (master ensuites). Strata total area : 139 sqm
- \* Designer open plan kitchen with island, Caesar stone benchtops, gas stove, stainless steel Smeg appliances and integrated fridge