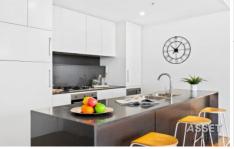

## Feature includes -

- \* 2/3 bedrooms, study (3rd bed), 2 bathrooms (master ensuites). Strata total area : 139 sqm
- \* Designer open plan kitchen with island, Caesar stone benchtops, gas stove, stainless steel Smeg appliances and integrated fridge