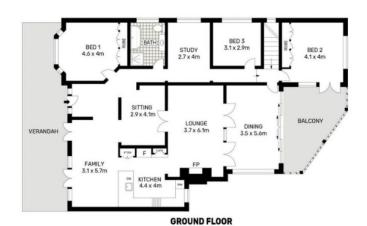

- ? Spacious lounge room with a decorative fireplace, large formal dining
- ? Timber floorboards, high ceilings, covered front verandah
- ? Family room by the kitchen, flexible adjoining sitting room
- ? Stunning stone kitchen with breakfast bar, quality appliances
- ? French doors open to the rear entertainer's deck

## 112 SPENCER ROAD, KILLARA

DISCLAIMER: PLANS SHOWN ARE FOR MARKETING PURPOSES ONLY, ALL DIMENSIONS ARE APPROXIMATE AND NOT TO SCALE. THEY ARE SUBJECT TO ERRORS AND INACCURACIES AND NO LIABILITY WILL BE ACCEPTED. INTERESTED PARTIES SHOULD MAKE THEIR OWN INQUIRIES.