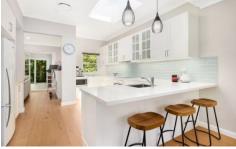

- ? Spacious lounge room with a decorative fireplace, large formal dining
- ? Timber floorboards, high ceilings, covered front verandah
- ? Family room by the kitchen, flexible adjoining sitting room
- ? Stunning stone kitchen with breakfast bar, quality appliances
- ? French doors open to the rear entertainer's deck