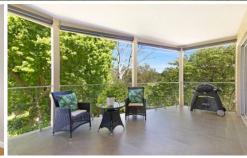

- ? Spacious lounge room with a decorative fireplace, large formal dining
- ? Timber floorboards, high ceilings, covered front verandah
- ? Family room by the kitchen, flexible adjoining sitting room
- ? Stunning stone kitchen with breakfast bar, quality appliances
- ? French doors open to the rear entertainer's deck