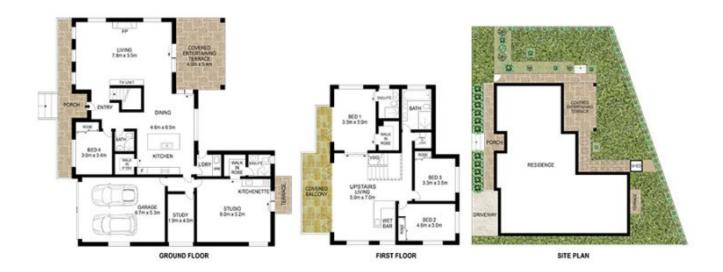

## 2C Ethie Road Beacon Hill NSW

TO APPLY FOR THIS PROPERTY PLEASE GO TO OUR WEBSITE:

https://www.assetrealty.com.au/lease/residential/ AND CLICK "APPLY

Showcasing a highly desirable location with superb family-focused convenience, this elegantly renovated double brick 5-6-bedroom home, 4 bathrooms home is the perfect sanctuary for families who love to live in outstanding comfort and style. Spacious open plan living and showcasing a high-quality kitchen with European appliances, a vast multi-zone deck upstairs with bifold doors creates effortless outdoor entertaining with ocean and district views.

Offering an internal studio with kitchenette, ensuite with private backyard perfect for a teenage retreat, guest

5 📭 4 🖺 2 🖨

View: https://www.assetrealty.com.au/lease/nsw/norther n-beaches/beacon-hill/residential/house/7449701

2C Ethie Road, Beacon Hill