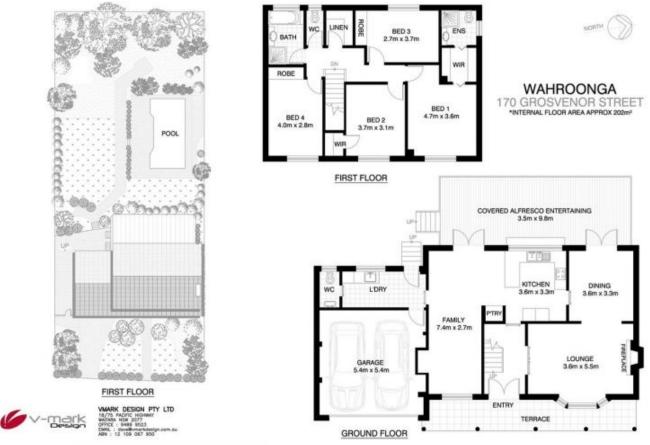

Land Size : 1040 sqm

: https://www.assetrealty.com.au/lease/nsw/n orth-shore-upper/wahroonga/residential/hou se/7443894

View

Christine Sheridan 02 9498 7799

"PLANS SHOWN CMLY INDICATIVE OF LAVOUT. DIMENSIONS ARE APPROXIMATE. Floor plan supplied by V-Mark Design Pty Itd. This floor plan is provided for indicative surposes only. Measurements are approximate and not to scale. The vendor, agency and supplier will accept no liability for its a

racy. Interested parties are advised to make their own independent enquiries.