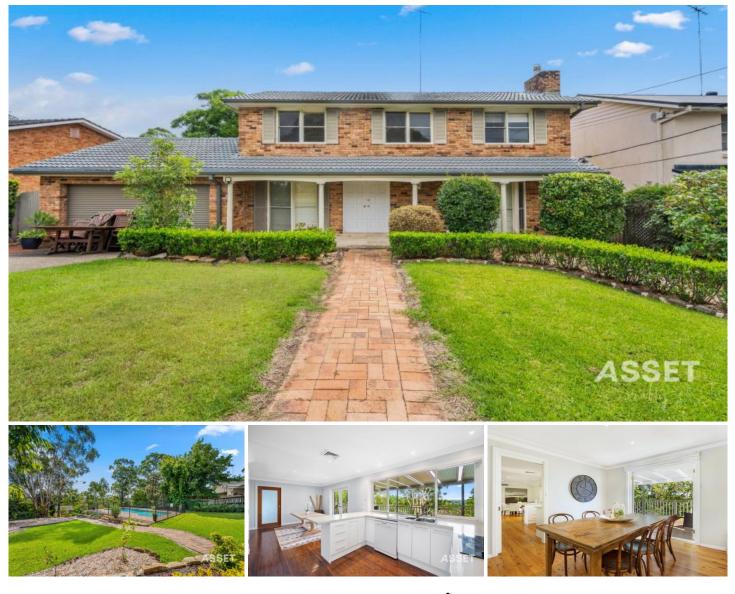

## 170 Grosvenor Street Wahroonga NSW

Family Home with Pool in Peaceful Bushland Setting

This spacious family home boasts panoramic views of stunning bushland in a peaceful setting. This light filled home has a superb layout with multiple living spaces, open plan flowing to outdoor entertainment area and pool and only footsteps from buses and bushwalks, and zoned for Wahroonga Bush School and Ku-ring-gai High School, Knox Grammar, Abbotsleigh and Barker.

Features include:

- 4 bedrooms all with built-ins and master with WIR and ensuite

- Modern eat-in kitchen and family room open to huge covered entertaining deck overlooking inground pool

- Separate dining and lounge room with open fire place

Land Size : 1040 sqm

: https://www.assetrealty.com.au/lease/nsw/n orth-shore-upper/wahroonga/residential/hou se/7443894

View

Christine Sheridan 02 9498 7799

"PLANS SHOWN CMLY INDICATIVE OF LAVOUT. DIMENSIONS ARE APPROXIMATE. Floor plan supplied by V-Mark Design Pty Itd. This floor plan is provided for indicative surposes only. Measurements are approximate and not to scale. The vendor, agency and supplier will accept no liability for its a