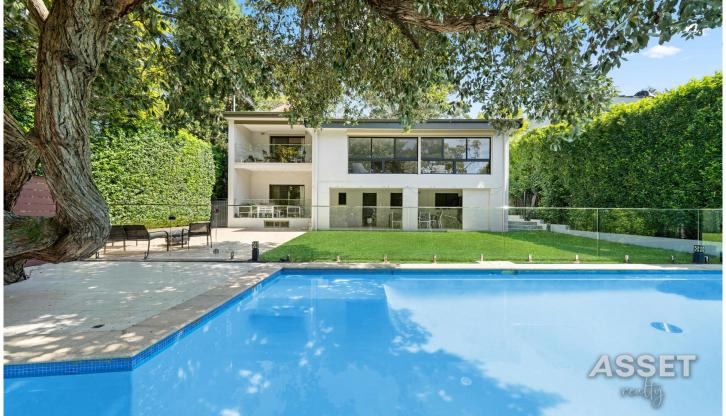

## **62 Elgin Street Gordon NSW**

Recently updated, prepare to be impressed when you enter this superbly maintained contemporary family home set on 1,032 sqm (approx.) of land nestled within a peaceful position. The home features a warm North East to rear aspect complemented with a serene and uninterrupted bush vistas that will simply take your breath away. The versatile and sophisticated open floorplan puts emphasis on family living as the kitchen, dining and living rooms seamlessly flow into one another. The ultimate entertainer's dream home, enjoy the beautiful bush backdrop and be at one with nature, whether you are entertaining in your beautiful naturally-lit open living room with its large windows or at the rear terrace with an outdoor kitchen adjoining the level lawns and pool.