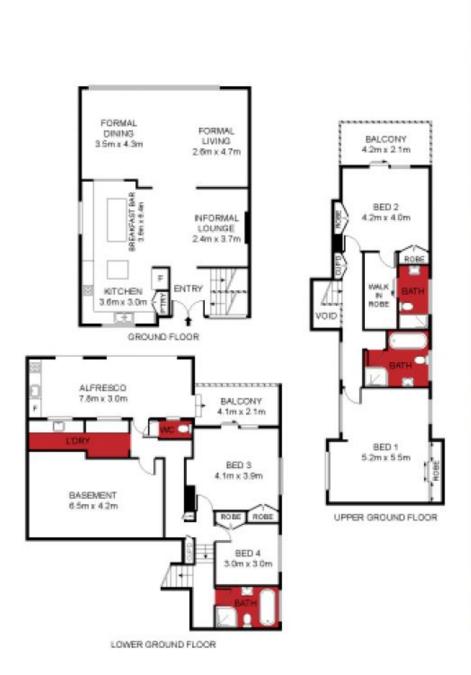

rth-shore-upper/gordon/residential/house/74 42275

Ari Akbarian 02 9498 7799

SITE PLAN (NOT TO SCALE)

INTERNAL AREA: 256 SQM APPROX. LAND SIZE: 1032 SQM APPROX.