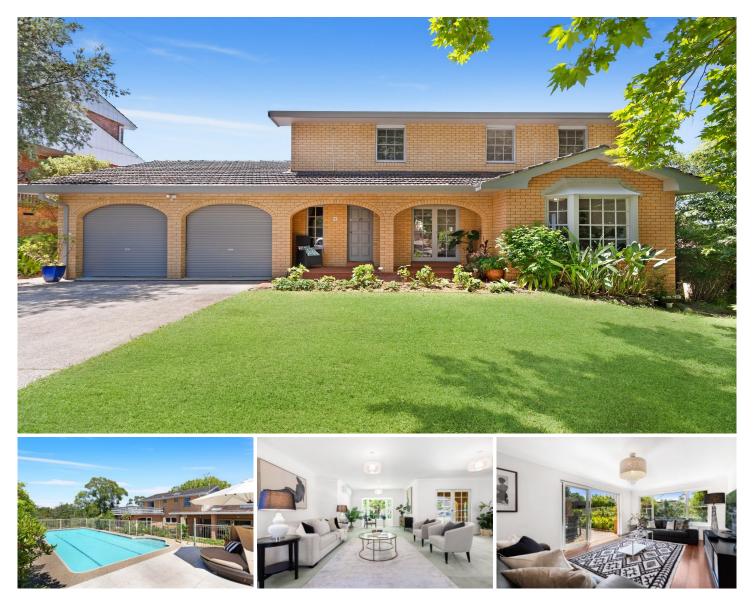

## 6 Jindalee Place East Killara NSW

## SOLD ! ANOTHER SOLD BY ANNA CHOW AT STREET RECORD !

Modern 2 storey family home set on an 835 sqm level block in a highly desirable and tranquil East Killara cul-de-sac. This solidly built residence provides a wonderful opportunity for families looking for a home they can truly make their own. Embracing a versatile floor plan wrapped by peaceful district views, a large in-ground pool, beautifully manicured gardens, gourmet open plan kitchen and multiple generous living spaces ensure great indoor/outdoor entertaining. Superbly located, with a short stroll to shops, Killara High School and sports/leisure amenities. Just steps away from buses to railway and Lindfield East Public School, only minutes from Chatswood and close to well regarded schools in the North Shore.

## 4 🛤 2 🚔 2 🚘

| 980,000 |
|---------|
|         |

- Land Size : View
- Land Size : 835 sqm
  - : https://www.assetrealty.com.au/sale/nsw/no rth-shore-upper/east-killara/residential/hous e/7440172

Anna Chow 02 9498 7799