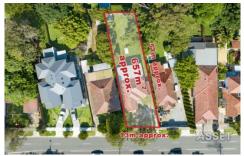

## Summary Features include:

- Three Bedrooms, main with ensuite.
- Single level land situated on 657sqm.
- Driveway to 2 x tandem carport, plenty of storage.
- Willoughby Public & Willoughby Girls High School catchment, buses nearby

3 🕒 2 🔓 2 🖨

**Price** : \$ 2,935,000 **Land Size** : 657 sqm

View: https://www.assetrealty.com.au/sale/nsw/no

rth-shore-lower/willoughby/residential/house

/7432148

Sima Akbarian 02 9498 7799