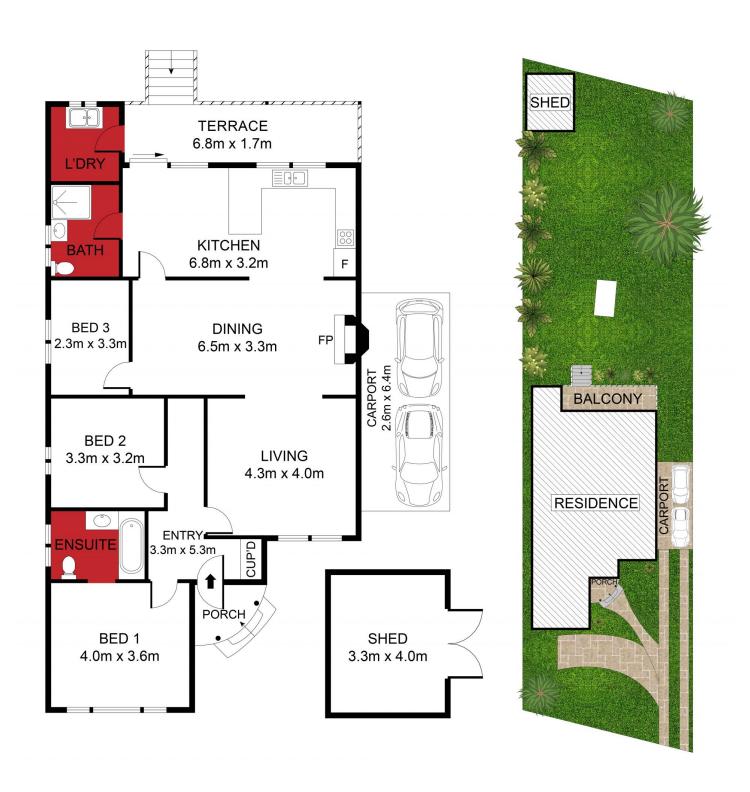

## 5 Alpha Road Willoughby NSW

Golden opportunity awaits in this level brick home!

This house is presented to the market for the first time in nearly 45 years. Spacious three bedroom family home situated on 657sqm level land. Offering a fantastic start for a young family seeking to renovate and extend over time, whilst also providing an exceptional knockdown/rebuild site (STCA). This also suits downsizers looking for single level living with all the conveniences and amenities that the suburb of Willoughby boasts.

## Summary Features include:

- Three Bedrooms, main with ensuite.
- Single level land situated on 657sqm.
- Driveway to 2 x tandem carport, plenty of storage.
- Willoughby Public & Willoughby Girls High School catchment, buses nearby

3 🕒 2 🔓 2 🖨

**Price** : \$ 2,935,000 **Land Size** : 657 sqm

View: https://www.assetrealty.com.au/sale/nsw/no

rth-shore-lower/willoughby/residential/house

/7432148

Sima Akbarian 02 9498 7799

## 5 Alpha Road, Willoughby

DISCLAIMER: 3D Property View accepts no liability for the accuracy of details contained within our floor plans. All plans are drawn and also checked to the best our ability, however information contained in our floor plans such as area calculations are approximate, and have not been surveyed or drawn to scale. Our floor plans are for representational purposes only and should be used as such. Do not attempt to refer to our floor plans for structural or detailed information.