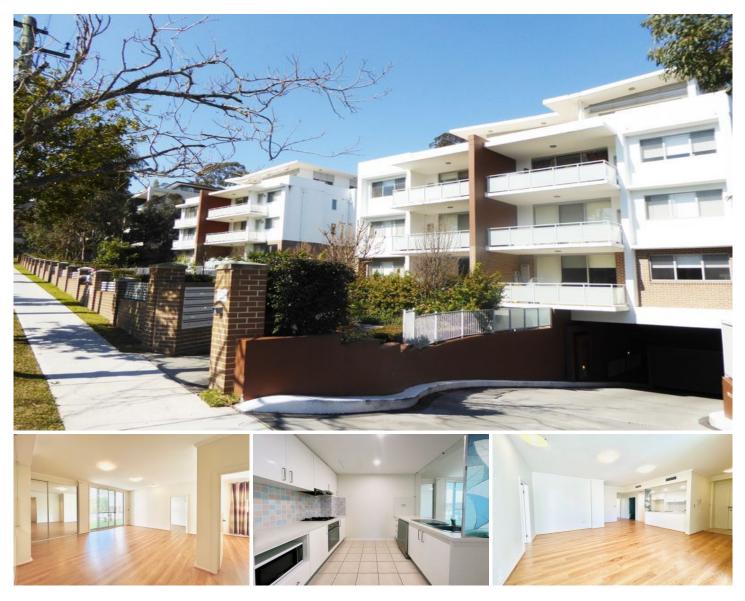

## 18/16-22 Dumaresq Street Gordon NSW

## TO

APPLY: www.2apply.com.au/agency/AssetRealtyGordon and click "APPLY" on this property.

Positioned just moments to Gordon Train Station and shopping district, this stylish and light filled apartment boasts quality finishes throughout with combined living/dining area directly flowing onto large entertaining balcony features:

- Modern kitchen with stone bench top, Stainless Steel appliances, Gas cooking and dishwasher

- Spacious open plan, light filled living/dining area flowing onto the balcony
- Large double sized balcony great for entertaining
- Master with walk in wardrobe and ensuite
- All bedrooms with mirror built in robes